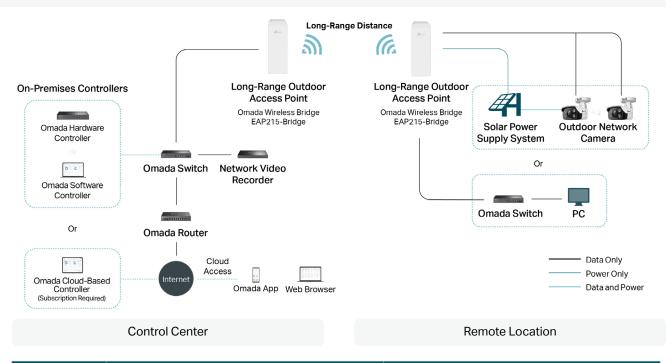

Wireless PtMP and PtP links provide a perfect wireless surveillance solution for remote storehouses, construction sites, mining sites, logging sites, and more. Omada Long-Range Outdoor Access Points, an important member of Omada Software-Defined Networking (SDN), provide PtMP and PtP links and are ideal for hundreds of meters to multi-kilometer long-distance wireless data transmissions, saving wiring costs for your network.

# Q\_9 Up to 5 km Transmission Distance (Vary from Models)

Eliminates the limitations of traditional cable transmission distance. Ideal for multi-kilometer long-distance wireless data transmissions, saving wiring costs for your network.

#### **Stable Long-Range Video Transmission**

Up to 867 Mbps Wi-Fi speed ensures video monitoring is smooth and clear. Omada wireless bridge products easily relay HD video from remote cameras thanks to extensive features that ensure robust long-range transmission.