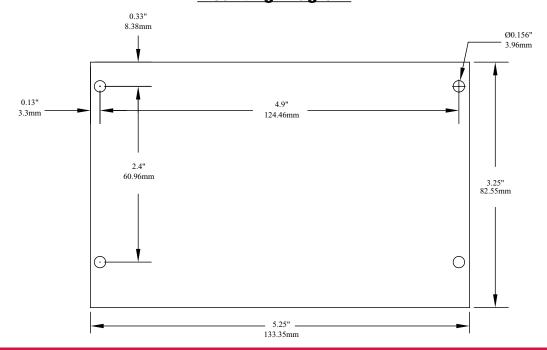

## **Board Dimensions** (W x L x H approximate)

3.25" x 5.25" x 1" (82.55mm x 133.35mm x 25.4mm)

## **Mounting Diagram**