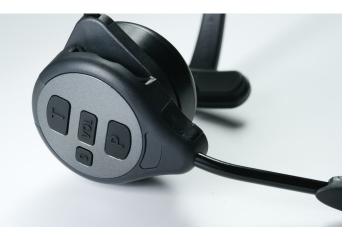

### SIMPLE AND EASY TO USE

Built to work seamlessly with your drive-thru operation, with just four buttons. Communication is simple and easy with one button to talk, one button to change volume, one button to page and only one button to change lanes to a second, optional lane.

Our headsets feature digital noise cancellation in a sleek and durable headset. The raised and tactile buttons make it easy to choose the button and feel the proper click to confirm the selection.

Environmentally conscious wireless headset system allows sound transmission levels to utilize less power.