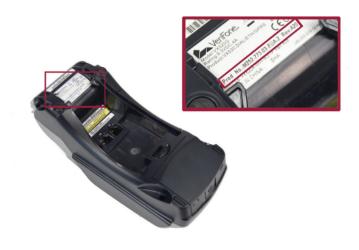

### Which PEDPack?

To find out which PEDPack you need for your terminal you can check the paper roll size or check whether your terminal is GPRS.

If you're not sure which terminal type you have, find the terminal product code, located on the back of the machine as pictured below.