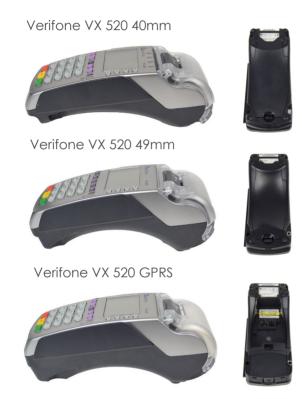

#### The terminal has three variations:

Due to differences in the plastics for each variant we have created three PEDPacks, one for each terminal type.

### Which PEDPack?

To find out which PEDPack you need for your terminal you can check the paper roll size or check whether your terminal is GPRS.

If you're not sure which terminal type you have, find the terminal product code, located on the back of the machine as pictured below.

The most common codes relating to each terminal type are:

| 40mm              | 49mm              | GPRS              |
|-------------------|-------------------|-------------------|
| M252-653-A3-EUA-2 | M252-753-A3-EUA-3 | M252-773-03-EUA-2 |
| M252-659-A3-EUC-3 | M252-753-03-DMO-2 | M252-773-A3-EUA-2 |
| M252-659-C3-EUC-3 | M252-757-03-EUA-A | M252-773-D3-EUA-2 |
| M252-653-A3-NAA-3 | M252-753-03-NAA-3 | M252-773-13-EUA-2 |
| M252-650-03-EUA-2 | M252-703-03-NAA-3 | M252-773-17-EUH-3 |
| M252-653-A3-EAU-3 | M252-753-03-EUA-3 | M252-723-03-EUA-3 |
| M252-653-C3-EUA-3 | M252-75A-A3-EUA-3 | M252-725-A3-EUA-3 |