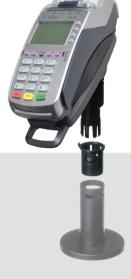

#### FlexiPole™ Stands

The PEDPacks allow your VX 520 terminal to be securely and invisibly mounted using any of our Tailwind FlexiPole<sup>TM</sup> stands including:

COMPLETE

**CONTOUR** 

COMPACT

CONNECT

Standard Lo

## **FIRSTBASE**

Suitable for the majority of retail locations, FirstBase can be used with any Tailwind mounting solution. FlexiPole's™ unique latching mechanism is fitted as standard.

The latch can be released easily at the back of the mount allowing the machine to be passed directly to a customer, for example to a wheelchair user.

## SAFFRASE

SafeBase is a secure 'lock and key' base which ensures your card payment machine is completely safe from theft and malicious interference by latching the unit in place and then locking the latch in place with a key. This makes it almost impossible for anyone to gain access to the back of the machine or to steal it.