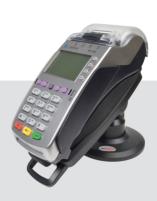

# Introducing the VX 520 PEDPack

Verifone's VX 520 counter top chip and PIN machine delivers reliability, quick transactions, with contactless and NFC payments to support mobile wallets.

### Which PEDPack?

To find out which PEDPack you need for your terminal you can check the paper roll size or check whether your terminal is GPRS.

If you're not sure which terminal type you have, find the terminal product code, located on the back of the machine as pictured below.