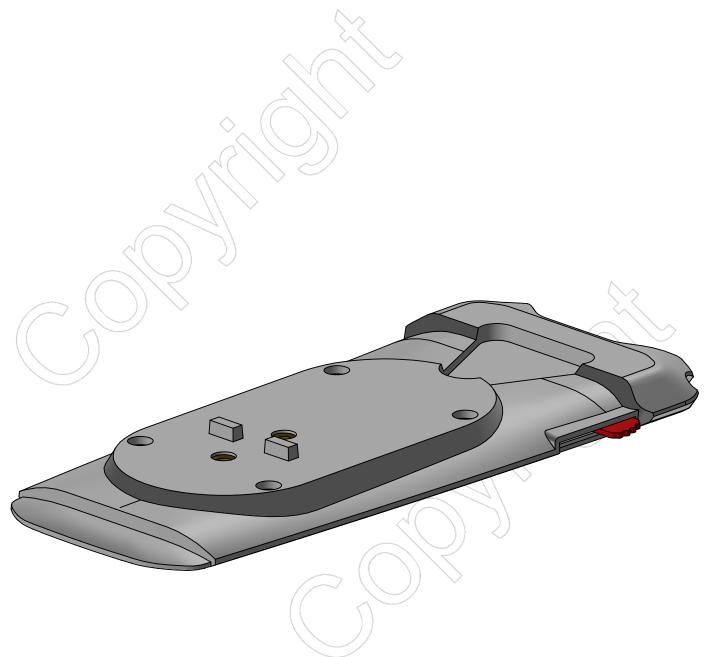

DU0504-02 Duo for TC5x adapter

## Version: 1.0

| POS              | PARTS LIST | QTY. | DESCRIPTION                                                           | BOX |
|------------------|------------|------|-----------------------------------------------------------------------|-----|
| 1                | P44-00051  | 1    | Duo for TC5x adapter                                                  |     |
|                  | B012       | 1    | Box L150xW115xH135mm / L5.9xW4.5xH5.3in                               |     |
|                  | B014 (36)  | 1    | Master Box including 36x items L700xW500xH320mm / L27.6xW19.7xH12.6in |     |
| ADDITIONAL INFO: |            |      |                                                                       |     |