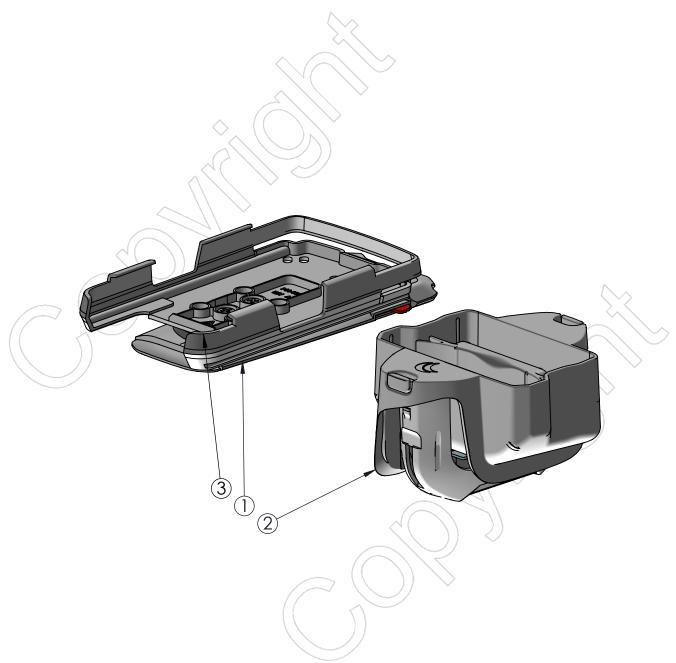

## DUO501-02

DUO for TC5x + Link/2500i package (Sled + dual charger)

Version: 1.0

| POS | PARTS LIST    | QTY. | DESCRIPTION                                                           | вох |
|-----|---------------|------|-----------------------------------------------------------------------|-----|
| 1   | P44-00051     | 1    | Duo for TC5x adapter                                                  |     |
| 2   | P44-00055-02  | 1    | Dual charger for Duo for TC5x and Link/2500i                          |     |
| 3   | P44-00052-02  | 1    | M-Case for Ingenico Link/2500i                                        |     |
|     | M9910-0405-02 | 2    | Pozi pan head machine screw, M4x5mm, black                            |     |
|     | B012          | 1    | Box L150xW115xH135mm / L5.9xW4.5xH5.3in                               |     |
|     | B014 (36)     | 1    | Master Box including 36x items L700xW500xH320mm / L27.6xW19.7xH12.6in |     |