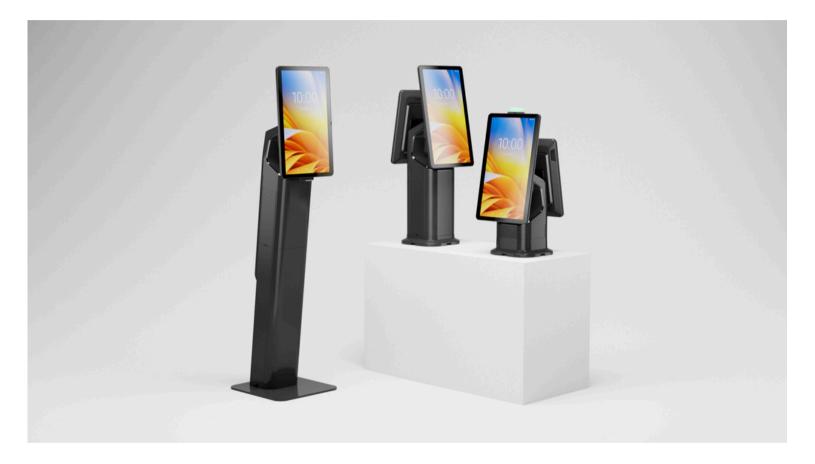

## SC-2000 SERIES

## **OPTIMIZED FOR ZEBRA TOUCH DISPLAYS & KIOSK COMPUTERS**

- Premium, configurable kiosks for self-checkout & self-service applications
- Countertop, tabletop & pedestal solutions to support changing business environments
- Space-saving design with a focus on usability
- Single or dual display mounts to enable portrait or landscape orientations
- Option to include an integrated printer seamlessly enclosed in a sleek, accessible design
- Optional payment arm provides compatibility with Havis's FlexiPole mounting portfolio
- Standalone pedestal mount with base allows for portable set-up without floor bolting
- Easy installation & servicing in the field
- Cable management conceals wiring for a clean, aesthetic look