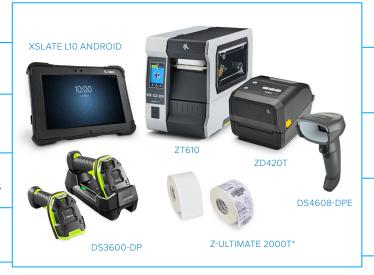

Ensure quality control and identify parts for audits

Access data anywhere for smart decision making

Prevent counterfeiting

Integrate and manage with ease

Protected by

Zebra OneCare™

Zebra offers many integrated manufacturing solutions, purpose-built for the electronics industry.