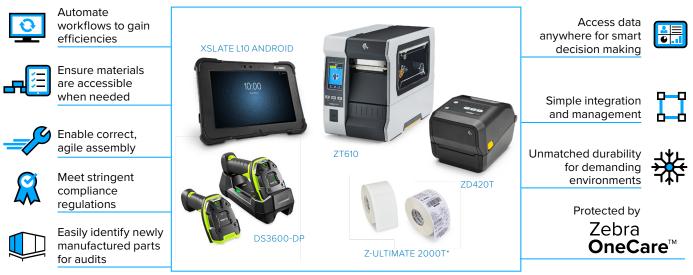

### Make it Simple. One Brand, One Vendor, One Solution

#### For all your technology, service and support needs.

Zebra's ultra-rugged scanners, printers, tablets and mobile computers are purpose-built for your environment to empower your team to work faster and smarter. Select Zebra Certified Supplies to print labels that last longer, won't smudge and protect the life of your printhead. Ensure those labels scan the first time, every time, by pairing with a Zebra scanner. Protected by Zebra OneCare<sup>™</sup>, you're covered with service from the source. Be more productive with Zebra at your side.

# Zebra offers many integrated manufacturing solutions, purpose-built for fast, flawless fulfillment.