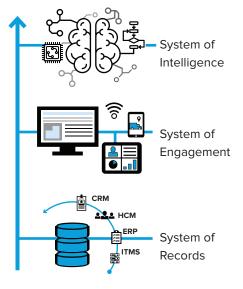

Replace gathered critical information from clipboards and spreadsheets with SmartPack's data. With this, customers have a new source of truth added to their **system of records** (ERP,CRM, etc).

## Three Solution Components –

SmartPack delivers visibility with our unique user dashboard, a **system** of engagement, that is reliable and easy to use.

Logistics organizations can now rely on data insights from SmartPack to provide intelligence and recommended action to enhance outcomes decreasing expenses and increasing performance. This new layer of capability we refer to as a **system of intelligence**.