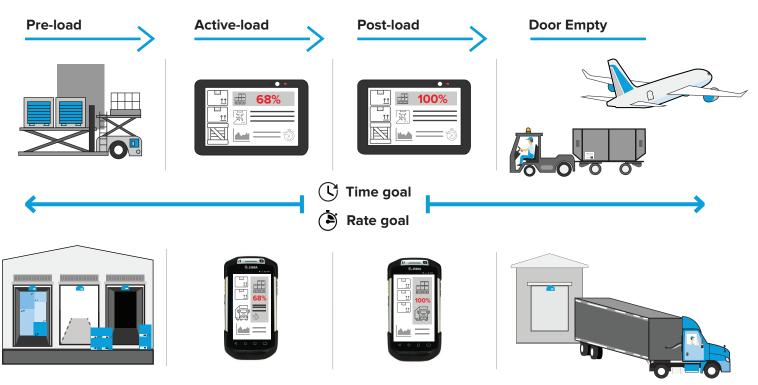

Intelligently move from simply choreographing workflows to segmenting the activity timeline into four contiguous durations to monitor critical time and work rate goals.

For each of these durations, if one or both metrics (time and work rate) are not met, an alert is issued.

Most companies don't yet have full visibility into their logistics, but with SmartPack, you can monitor every inbound and outbound load. Using this data, your company can generate ROI, reduce costs, and improve efficiencies no matter where (or how) you ship your freight.