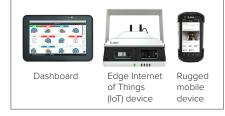

## Three Solution Components –

SmartPack delivers visibility with our unique user dashboard, a **system** of engagement, that is reliable and easy to use.

Logistics organizations can now rely on data insights from SmartPack to provide intelligence and recommended action to enhance outcomes decreasing expenses and increasing performance. This new layer of capability we refer to as a **system of intelligence**.