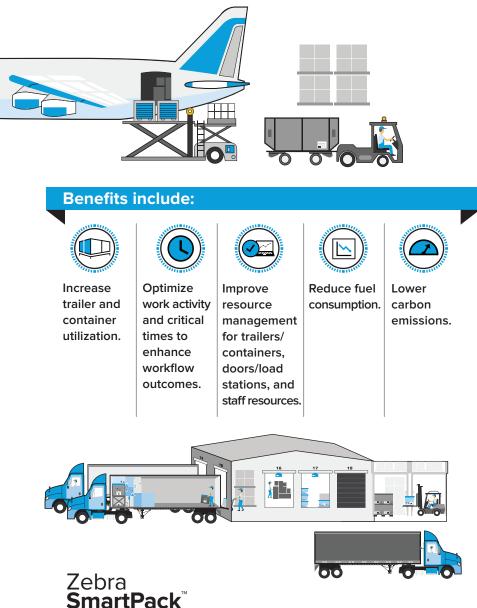

## Increase your visibility into load utilization and reduce critical handling times with SmartPack<sup>™</sup>

Manual supervision doesn't give you the visibility you need to optimize your logistics workflows. With Zebra SmartPack, you can automate in real-time the collection of metrics instead, reshaping your logistics efforts everywhere from cross docks with trailers to loading stations with air cargo containers, eliminating one of the last blind spots in your supply chain.

Most companies don't yet have full visibility into their logistics, but with SmartPack, you can monitor every inbound and outbound load. Using this data, your company can generate ROI, reduce costs, and improve efficiencies no matter where (or how) you ship your freight.