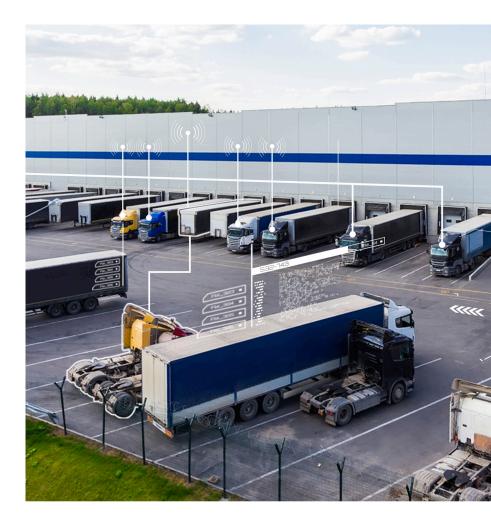

### Zebra MotionWorks® Yard

Powered by Zebra Savanna™

Your yard is in constant motion. And now you can secure a continuous flow of material and goods within your yard and ramp up planning, productivity and profit with Zebra MotionWorks Yard.

Manage everything critical to your operation in real time, and get insights you can put into immediate action. With greater efficiencies, you'll optimize space and turnaround times, increase throughput, drive costs down, and put your enterprise miles ahead of the competition. Use actionable insights to automate and optimize operations, fine-tune processes and sync your staff, systems and shipments—with Zebra MotionWorks Yard.