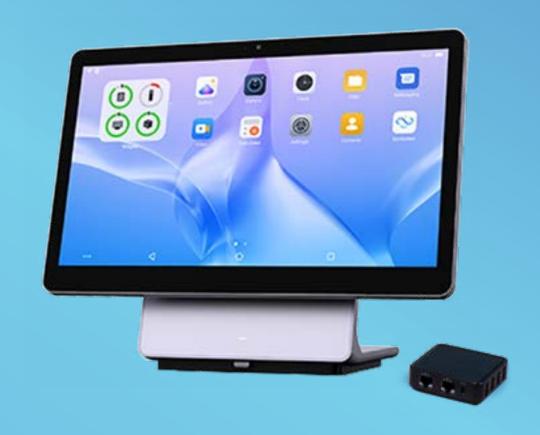

### Elys Workstation - L1400

Introducing the PAX Elys Workstation. Anchored by the Elys L1400, an innovative Android-based workstation, the series also includes our versatile, multiport hub, and secure mounting plate.

### Why The Elys?

The Elys is an all-in-one solution. Build your POS with our accessories to provide a seamless payment experience.

### Elys Workstation

Elys Hub - 4 Ports, 2 LAN ports, DCI in, RS232, and DK

5FT A35 Cable and A800 Cable

L1400 to Location

ELYS PRINTER T3180-CE-0EA

**ELYS EYE T3320-AB-0E0** 

ELYS EYE TOUCH T3300-AB-1E0

CASH DRAWER PN: 200205990000938

More than a POS, the Elys is an all-in-one solution that puts you in control selecting from our optional accessories to best suit your business needs.