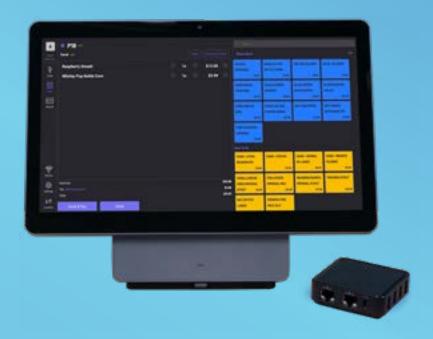

### L1400 Elys Workstation

Introducing the PAX Elys Workstation. Anchored by the Elys L1400, an innovative Android-based workstation, the series also includes our versatile, multiport hub, and secure mounting plate.

### Why The Elys?

The Elys is an all-in-one solution. Build your POS with our accessories to provide a seamless payment experience.

More than a POS, the Elys is an all-in-one solution that puts you in control of the entire check-out process. Personalize your L1400 Elys Workstation by selecting from our optional accessories to best suit your business needs.