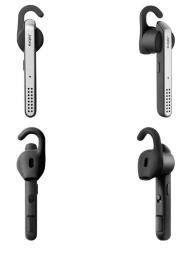

# 2 WEARING The headset can be worn on the left or right ear. Additional eargels and earhooks available in the pack.

ATTACHING THE EARHOOK

| Xio | On/off                                          | Slide the <b>on/off</b> switch                             |
|-----|-------------------------------------------------|------------------------------------------------------------|
|     | Answer/end call                                 | Tap the <b>answer/end</b> button                           |
|     | Reject call                                     | Press and hold (1 sec) the <b>answer/</b><br>end button    |
|     | Redial last number                              | Double-tap the <b>answer/end</b> button when not on a call |
|     | Activate voice<br>controls (phone<br>dependant) | Tap the <b>voice</b> button                                |
|     | Speaker volume                                  | Use the volume controls on the<br>connected mobile device  |