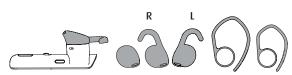

# 2 WEARING The headset can be worn on the left or right ear. Additional eargels and earhooks available in the pack.

ATTACHING THE EARHOOK

| Xio | On/off                                          | Slide the <b>on/off</b> switch                             |
|-----|-------------------------------------------------|------------------------------------------------------------|
|     | Answer/end call                                 | Tap the <b>answer/end</b> button                           |
|     | Reject call                                     | Press and hold (1 sec) the <b>answer/</b><br>end button    |
|     | Redial last number                              | Double-tap the <b>answer/end</b> button when not on a call |
|     | Activate voice<br>controls (phone<br>dependant) | Tap the <b>voice</b> button                                |
|     | Speaker volume                                  | Use the volume controls on the<br>connected mobile device  |