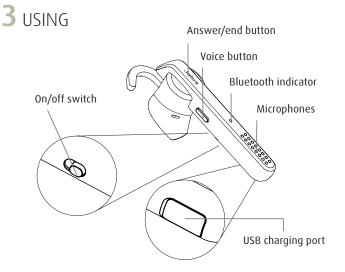

# 2 WEARING The headset can be worn on the left or right ear. Additional eargels and earhooks available in the pack.

ATTACHING THE EARHOOK

| Xio | On/off                                          | Slide the <b>on/off</b> switch                             |
|-----|-------------------------------------------------|------------------------------------------------------------|
|     | Answer/end call                                 | Tap the <b>answer/end</b> button                           |
|     | Reject call                                     | Press and hold (1 sec) the <b>answer/</b><br>end button    |
|     | Redial last number                              | Double-tap the <b>answer/end</b> button when not on a call |
|     | Activate voice<br>controls (phone<br>dependant) | Tap the <b>voice</b> button                                |
|     | Speaker volume                                  | Use the volume controls on the<br>connected mobile device  |

#### CHARGE THE HEADSET

Pull back the charging cover to expose the USB charging port. It takes approx. 2 hours to fully charge the battery.

ATASHEET NA JABRA STEALTH 06/14