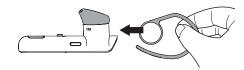

# 2 WEARING The headset can be worn on the left or right ear. Additional eargels and earhooks available in the pack.

ATTACHING THE EARHOOK

| Xio | On/off                                          | Slide the <b>on/off</b> switch                             |
|-----|-------------------------------------------------|------------------------------------------------------------|
|     | Answer/end call                                 | Tap the <b>answer/end</b> button                           |
|     | Reject call                                     | Press and hold (1 sec) the <b>answer/</b><br>end button    |
|     | Redial last number                              | Double-tap the <b>answer/end</b> button when not on a call |
|     | Activate voice<br>controls (phone<br>dependant) | Tap the <b>voice</b> button                                |
|     | Speaker volume                                  | Use the volume controls on the<br>connected mobile device  |