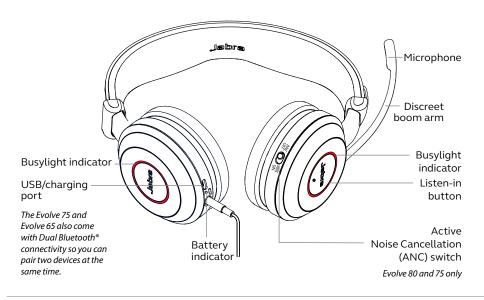

## Better concentration, greater productivity.

Enhanced noise cancellation and world-class speakers deliver amazing sound for calls and music. The Jabra Evolve 80 and Evolve 75 are proven to be the best headsets for concentration in the open office. While professional office and mobile workers have quickly made the Evolve Series their go-to solution for on-the go working. Visit Jabra.com/ANC for more on our Active Noise Cancellation.

## Stay in the zone. In any environment.

Reduce interruptions with an integrated busylight\* that acts as a 'do not disturb' signal. This clever feature automatically lights up when you're on a UC call and updates according to your UC presence; when you're busy, the red light turns on so those around you know you're not to be disturbed; it can also be activated manually when you want to concentrate without being interrupted.