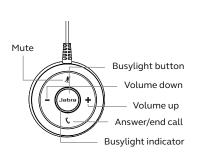

## Stay in the zone. In any environment.

Reduce interruptions with an integrated busylight\* that acts as a 'do not disturb' signal. This clever feature automatically lights up when you're on a UC call and updates according to your UC presence; when you're busy, the red light turns on so those around you know you're not to be disturbed; it can also be activated manually when you want to concentrate without being interrupted.

## End-user-friendly design.

Stay productive with easy-to-use call management features and great sound for music to aid concentration. Ideal for mass deployment and facilitating a quick UC ROI. Jabra Evolve Series offers unique and attractive designs that users love.