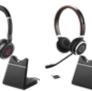

\* Applies to Evolve 80, 75, 75e, 65, 65e and 40

Jabra Evolve Series Datasheet

| Features                                                                                                 | Evolve 80                                                          | Evolve 75                                                       | Evolve 65                                                                                | Evolve 40                                              | Evolve 30                                                | Evolve 20/SE                                            | Evolve 75e                                                     | Evolve 65t                                                          | Evolve 65                                         |
|----------------------------------------------------------------------------------------------------------|--------------------------------------------------------------------|-----------------------------------------------------------------|------------------------------------------------------------------------------------------|--------------------------------------------------------|----------------------------------------------------------|---------------------------------------------------------|----------------------------------------------------------------|---------------------------------------------------------------------|---------------------------------------------------|
| Primary work environment                                                                                 | Desk-First                                                         |                                                                 |                                                                                          |                                                        |                                                          |                                                         | Mobile-First                                                   |                                                                     |                                                   |
|                                                                                                          | The best<br>headset for<br>concentration<br>in the open<br>office* | The best wireless headset for concentration in the open office. | Professional<br>wireless<br>headset<br>with dual<br>connectivity<br>and amazing<br>sound | Professional<br>headset<br>for greater<br>productuvity | Professional<br>headset<br>with flexible<br>connectivity | Professional<br>headset with<br>easy call<br>management | The world's first professional UC-certified wireless earbuds** | The world's<br>first UC-<br>certified<br>true wireless<br>earbuds** | Professiona<br>UC-certified<br>sound on<br>the go |
| Wearing style                                                                                            | Over-the-ear                                                       | On-the-ear                                                      | On-the-ear                                                                               | On-the-ear                                             | On-the-ear                                               | On-the-ear                                              | In-ear                                                         | In-ear                                                              | In-ear                                            |
| Passive Noise Cancellation                                                                               | •                                                                  | •                                                               | •                                                                                        | •                                                      | •                                                        | •                                                       | •                                                              | •                                                                   | •                                                 |
| Active Noise Cancellation                                                                                | •                                                                  | •                                                               |                                                                                          |                                                        |                                                          |                                                         | •                                                              |                                                                     |                                                   |
| Bluetooth®                                                                                               |                                                                    | •                                                               | •                                                                                        |                                                        |                                                          |                                                         | •                                                              | •                                                                   | •                                                 |
| Dual connectivity                                                                                        | •                                                                  | •                                                               | •                                                                                        | •                                                      | •                                                        |                                                         | •                                                              | •                                                                   | •                                                 |
| Battery life                                                                                             | N/A                                                                | up to 18                                                        | up to 14                                                                                 | N/A                                                    | N/A                                                      | N/A                                                     | up to 14                                                       | up to 15                                                            | up to 13                                          |
| Integrated busylight                                                                                     | •                                                                  | •                                                               | •                                                                                        | •                                                      |                                                          |                                                         | •                                                              |                                                                     | •                                                 |
| 3.5mm jack                                                                                               | •                                                                  |                                                                 |                                                                                          | •                                                      | •                                                        |                                                         |                                                                |                                                                     |                                                   |
| Leatherette ear cushions                                                                                 | •                                                                  | •                                                               | •                                                                                        | •                                                      | •                                                        | •1                                                      |                                                                |                                                                     |                                                   |
| Call control unit                                                                                        | •                                                                  |                                                                 |                                                                                          | •                                                      | •                                                        | •                                                       |                                                                |                                                                     |                                                   |
| Transfer your Skype for<br>Business calls to your<br>smartphone* with Jabra<br>Intelligent Call Transfer | •                                                                  |                                                                 |                                                                                          | •                                                      |                                                          |                                                         |                                                                |                                                                     |                                                   |
| Discreet boom arm                                                                                        | •                                                                  | •                                                               | •                                                                                        | •                                                      |                                                          |                                                         |                                                                |                                                                     |                                                   |
| HiFi grade speakers for calls and music                                                                  | •                                                                  | •                                                               | •                                                                                        | •                                                      | •                                                        | •                                                       | •                                                              | •                                                                   | •                                                 |
| Optional charging stand                                                                                  |                                                                    | •                                                               | •                                                                                        |                                                        |                                                          |                                                         |                                                                |                                                                     |                                                   |