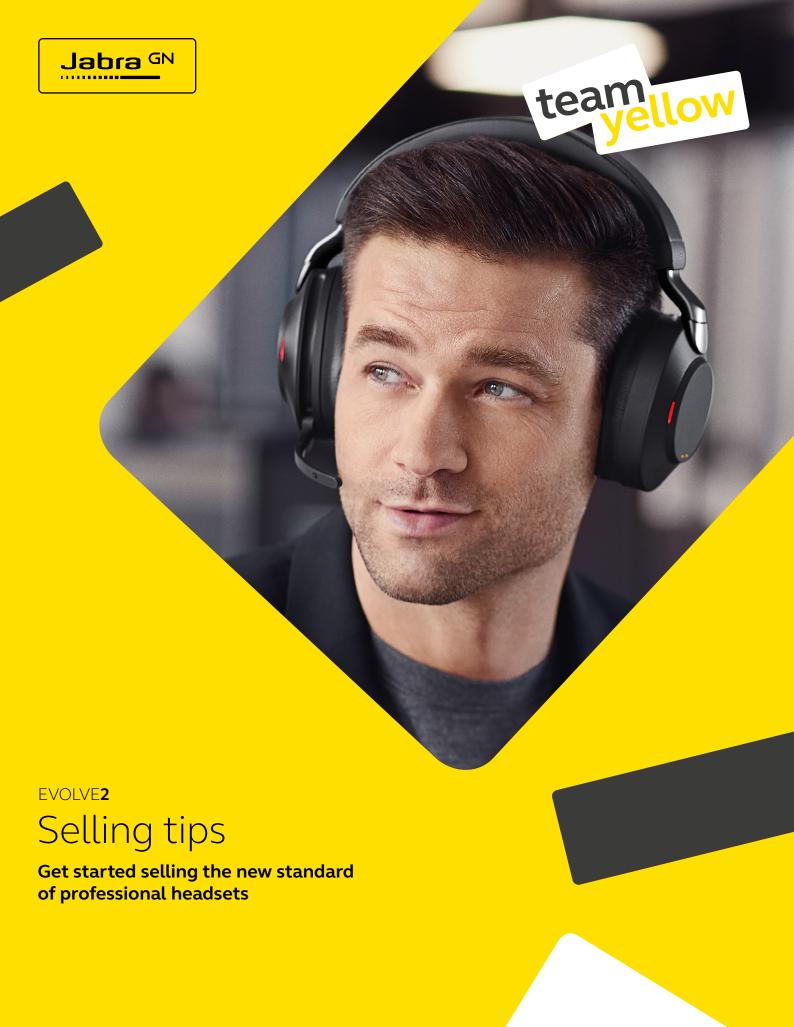

Setting the new standard across the board

EVOLVE2

On-ear detection

One touch Voice

Soft foam memory

Casual design and hide-away

2 color variants

37h battery

3x more powerful digital chipset

360° Busylight

97% less

background noise on calls\*

360° Busylight

Leatherette ear

1 color variant

Corded

Digital chipset

Microphone

UC certified

Busylight

Reduced

background

noise on calls

speakers