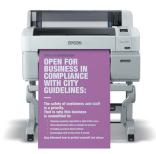

sticker once they passed the temperature scan - all done with a minimal integration lift. 37





# Printing and Signage Solutions for Today's Environment

**Epson Makes It Easy** 

### **Versatile Epson Solutions for A Variety of Needs**

Whether you want to create labels and receipts, print disposable menus and signage, or project dynamic displays and videos for safety-related messaging, Epson has a solution that's right for you.



# Label and Informational Single-Use Printing

- Customizable monochrome and color labels
- Personalized labels for drivethrough and curbside pickup items to ensure order accuracy
- Single-use menus and marketing materials printed affordably in-house

TM-L90II LFC
Thermal Label Printer

ColorWorks® C3500 Color Label Printer

WorkForce® Pro WF-C579R Printer



## **Graphic Signage Printing**

- Large on-demand signs and posters
- Interior social distancing posters, closed section signage, handwashing reminders and temperature check information
- Floor graphics for directing traffic flow or guiding social distancing

SureColor® T3270 Large Format Printer



# **Laser Projectors for Digital Signage**

- Glass projection to communicate store information and marketing materials from afar
- Dynamic wayfinding to increase operation efficiency and implement store safety measures
- Visual merchandising using QR codes to highlight relevant product information for an enhanced customer experience

Epson Laser Projectors for Digital Signage

Contact:

## **Contact your Authorized Reseller today!**

**Epson America, Inc.** 3131 Katella Avenue, Los Alamitos