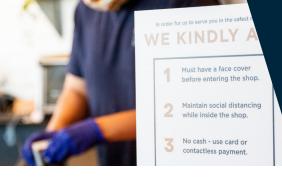

## **Graphic Signage Printing**

- Large on-demand signs and posters
- Interior social distancing posters, closed section signage, handwashing reminders and temperature check information
- Floor graphics for directing traffic flow or guiding social distancing