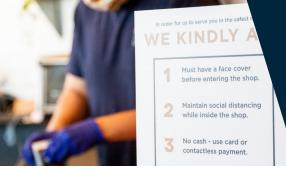

## **Graphic Signage Printing**

- Large on-demand signs and posters
- Interior social distancing posters, closed section signage, handwashing reminders and temperature check information
- Floor graphics for directing traffic flow or guiding social distancing