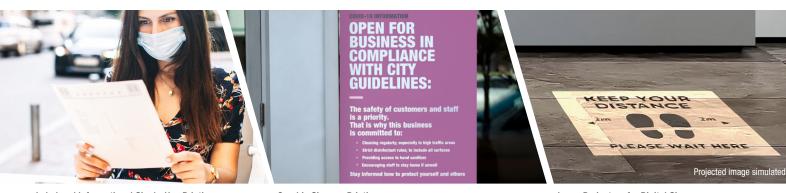

## **Graphic Signage Printing**

- Large on-demand signs and posters
- Interior social distancing posters, closed section signage, handwashing reminders and temperature check information
- Floor graphics for directing traffic flow or guiding social distancing

# **Laser Projectors for Digital Signage**

- Glass projection to communicate store information and marketing materials from afar
- Dynamic wayfinding to increase operation efficiency and implement store safety measures
- Visual merchandising using QR codes to highlight relevant product information for an enhanced customer experience