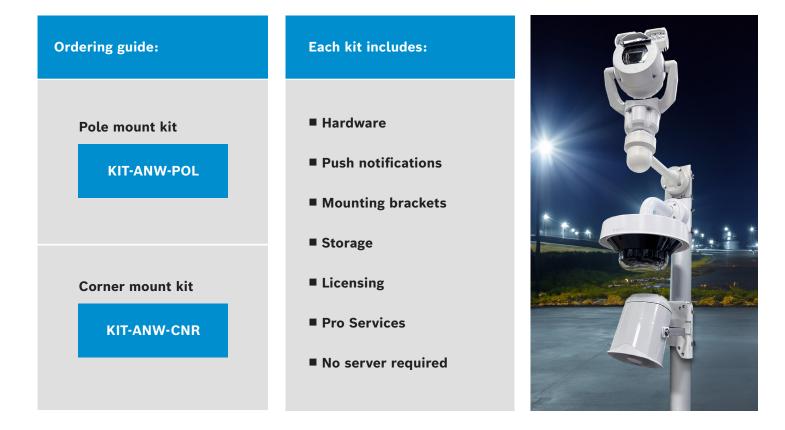

ep into the future of security.

- Multi-imager equipped with deep neural network detectors gets the PTZ pointed in the right direction.
- AI Intelligent Tracking provides high pixel density on the intended target while ignoring other object types.
- White light illuminator allows the camera to see better, but, more importantly, lets the intruder know they're being watched.
- IP speaker adds a level of engagement and deterrence.



#### **Typical applications:**



Built-in artificial intelligence (AI)



Analytics (IVA) Pro Perimeter Exceptional imaging



starlight, IR with LED illuminator (up to 1804 ft) Robust design



Resists shocks, vibration, and corrosion

#### Trusted



Highest built quality and data security

## **AUTOMATED NIGHT WATCH KITS**

Imaging device specifications: