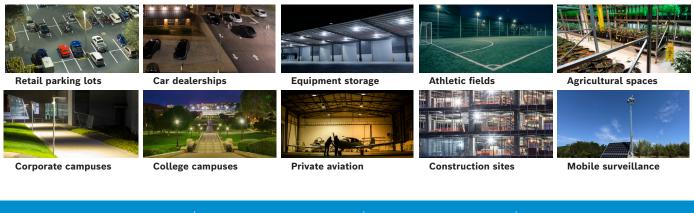

#### **Typical applications:**

Built-in artificial intelligence (AI)

Analytics (IVA) Pro Perimeter Exceptional imaging

starlight, IR with LED illuminator (up to 1804 ft) Robust design

Resists shocks, vibration, and corrosion