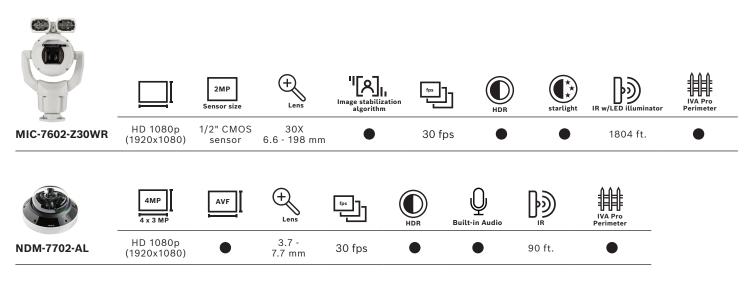

step into the future of security.

- Multi-imager equipped with deep neural network detectors gets the PTZ pointed in the right direction.
- AI Intelligent Tracking provides high pixel density on the intended target while ignoring other object types.
- White light illuminator allows the camera to see better, but, more importantly, lets the intruder know they're being watched.
- IP speaker adds a level of engagement and deterrence.



#### **Typical applications:**



Built-in artificial intelligence (AI)



Analytics (IVA) Pro Perimeter Exceptional imaging



starlight, IR with LED illuminator (up to 1804 ft) Robust design



Resists shocks, vibration, and corrosion

#### Trusted



Highest built quality and data security

## **AUTOMATED NIGHT WATCH KITS**

Imaging device specifications: