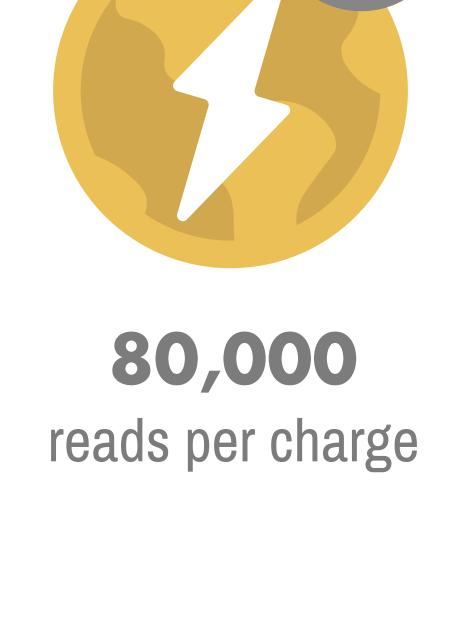

## DONIT LIE When we say that the Gryphon 4500 saves you time and money, we've got the numbers to show exactly what we mean.

THE STATS

# The number one cause of failure in cordless scanners in the field is the contacts, so with the contactless charging system...do the math. The savings can be substantial.

REQUEST YOUR DEMO TODAY