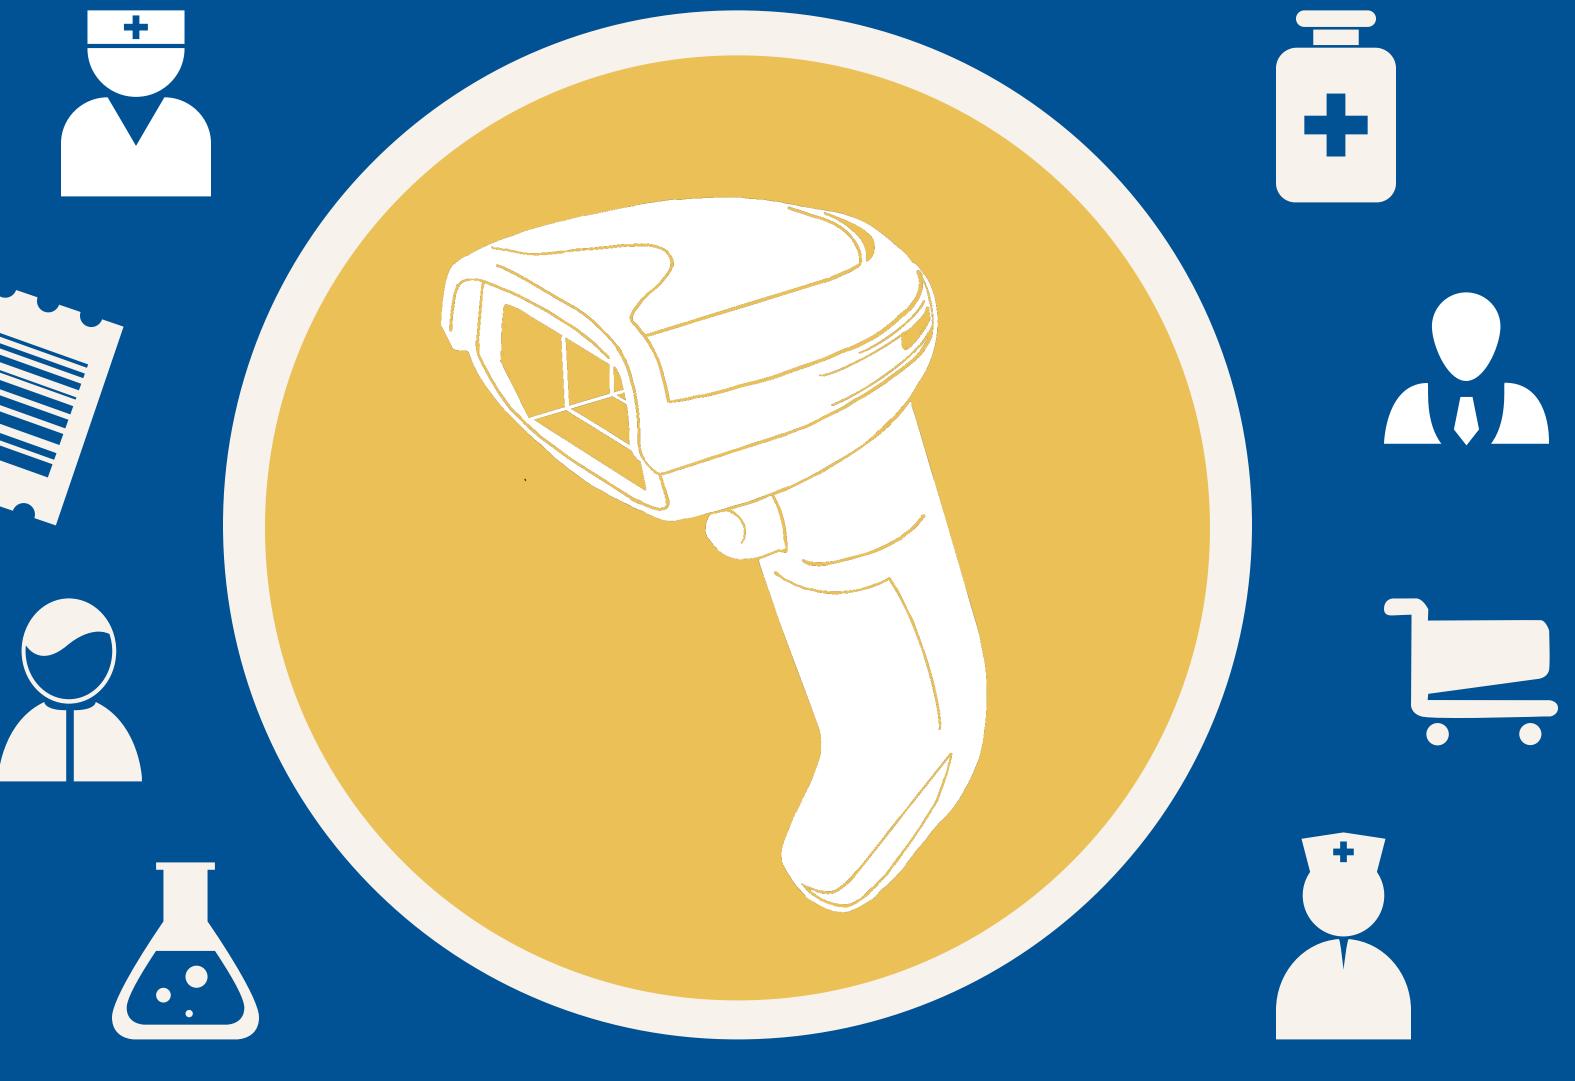

# BUILT FOR YOUR BUSINESS

problem. The Gryphon 4500 is available in a model that features disinfectant-ready and antimicrobial enclosures for the healthcare industry. So many great features for all of your varied customers.

Does your customer work in healthcare? No

LOWERS TOTAL

OWNERSHIP

Because of the innovative features that

eliminate common problems in handheld

COST OF

scanners, you'll notice working with the Gryphon 4500 saves money again and again.