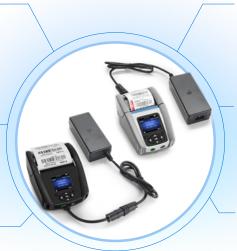

# **Power Your Printer Your Way**

### With Zebra's AC Powered Battery Eliminator

In today's fast-paced environment, having to interrupt an extended task to recharge or replace a mobile printer battery could become disruptive. Not anymore. With Zebra's AC Powered Battery Eliminator, batteries are no longer needed until you're ready to be mobile again.

#### Keep Workspaces Tidy

Reduce clutter with rear-or front-facing cords that stay out of the way