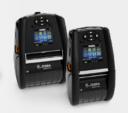

## **Printer Compatibility**

The AC Powered Battery Eliminator is compatible with the following mobile printers.

ZQ620 Plus-HC ZQ610 Plus-HC

ZQ521 ZQ511

To learn more about Zebra mobile printers, please visit zebra.com/mobile-printers