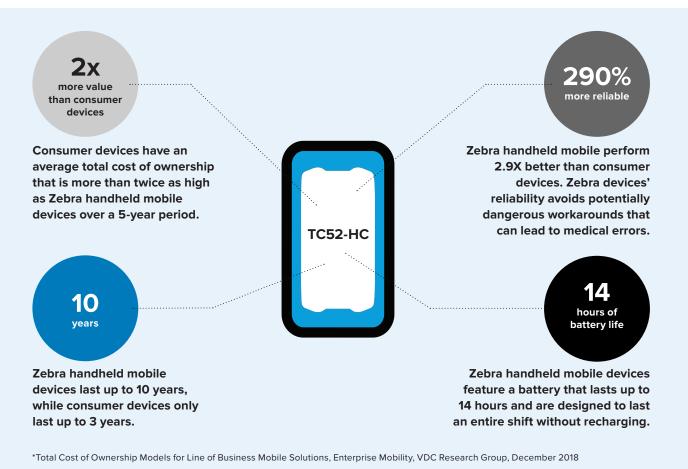

#### Reduce downtime

Consumer devices are prone to damage and downtime. Zebra handheld mobile devices are reliable and durable so your care givers can stay connected to the information they need.

#### Reliable

- Usable with latex gloves
- Full-shift battery life (up to 14 hours)
- Fast, reliable scanning of 1D and 2D barcodes, including hard-to-read, damaged, soiled, curved and distorted barcodes