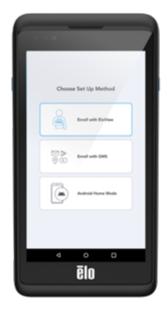

#### **Enterprise-Grade Support**

- **EloCare<sup>SM</sup> OS 360:** Take advantage of monthly security updates to keep your devices secure.
- **Google Android Enterprise Recommended:** Rest assured that the M50 has met Google's strict enterprise requirements.
- Seamless Provisioning: Leverage EloView<sup>®</sup>, Google Zero Touch or simply scan a QR code to integrate with your choice of MDM provider.
- **Elo OEMConfig:** Get immediate support of Elo's proprietary API's on your favorite MDM platforms, saving you months of time as new feature releases become available.