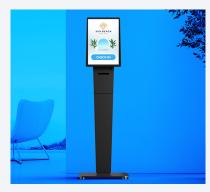

## Wallaby Pro Self Service Stands

The Wallaby Pro is making it easier than ever to configure interactive self service solutions.

Single-sided floor stand

Countertop stand

**Double-sided floor stand** 

Wall-mounted stand

#### **Customize your self-service solution!**

From wrapping the backerboard and adding your logo to branding the front with your choice of color and design, the Wallaby Pro can be customized to fit your business.