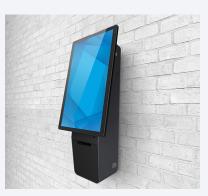

## Wallaby Pro Self Service Stands

The Wallaby Pro is making it easier than ever to configure interactive self service solutions.

Single-sided floor stand

Countertop stand

**Double-sided floor stand** 

Wall-mounted stand