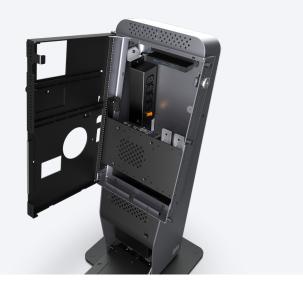

#### Easy access to key components.

The Wallaby Pro offers concealed housing for a power strip, power bricks, a compute device and cables - all with easy access to key components.