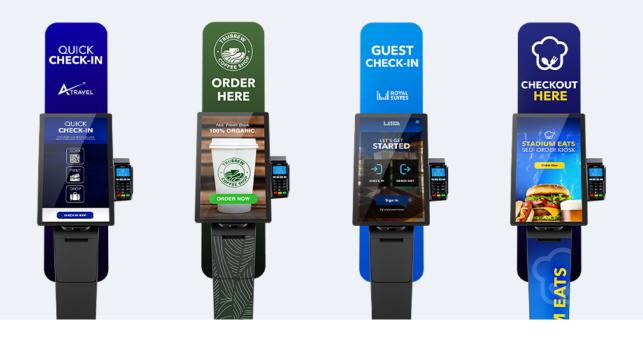

#### **Customize your self-service solution!**

From wrapping the backerboard and adding your logo to branding the front with your choice of color and design, the Wallaby Pro can be customized to fit your business.