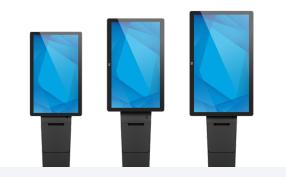

Choose a 22-, 24- or 27-inch display.

#### Features

- Wall, counter or floor mounted
- Single-sided or double-sided
- Choose a 22-, 24- or 27-inch display
- Choose Android, Windows or Linux
- Add a printer
- Add payment devices & peripherals
- Add a backer board for branding
- Add a ceiling pole for cable routing
- Add an ADA keypad or assist button