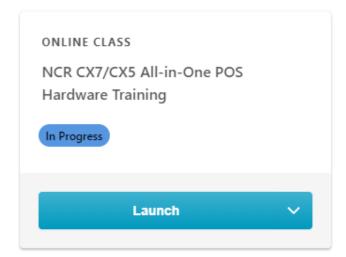

### NCR CX7/CX5 All-in-One POS Hardware Training

Last Updated 07/21/2020 Duration 45 minutes

### Details

In this course we will cover the features, settings, and various options available in both the NCR CX7 and CX5 All-in-One POS. We will also cover the steps needed to perform all major hardware replacement procedures. Please Note: For best results, please complete this training using your Google Chrome web-browser with Pop-Up Blocker disabled.

Provider NCR Corporation - WBT

Version 1.0

Available Language(s) English (US)

Course Number 85024

Course Owner John Berry, Dean Sayer

Owner Organization Services Learning

Created On 7/16/2020

Access My Learning