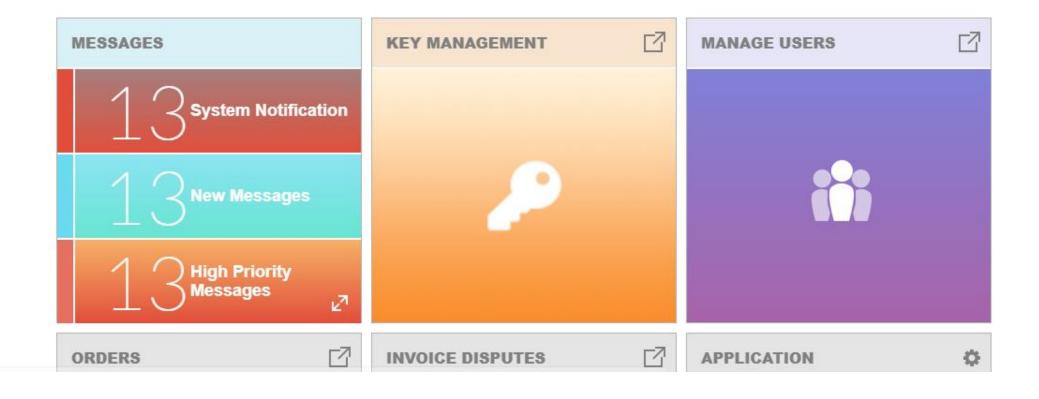

### 2. Scroll browser until applications database is visible and click "Add/Request More"