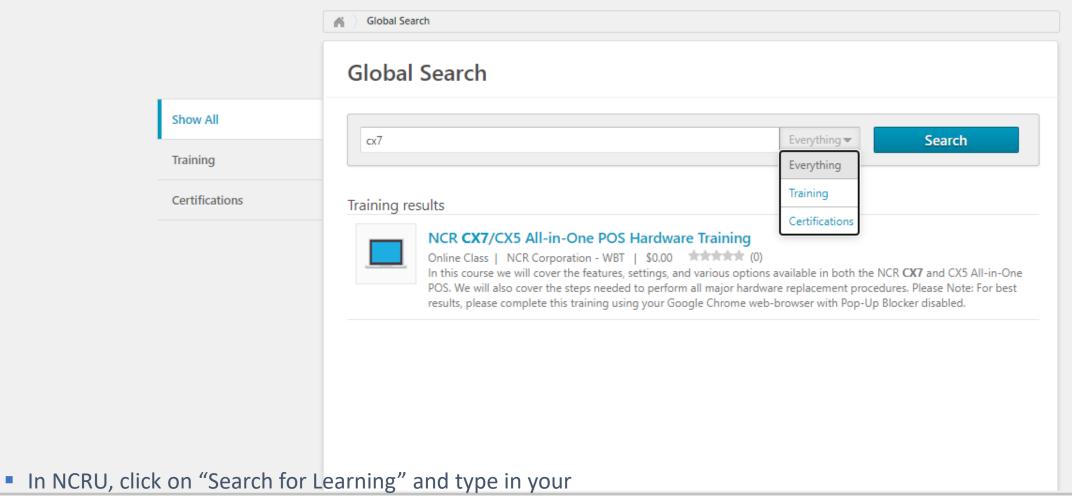

# **Search For Learning**

course number

Q

ONLINE CLASS

### NCR CX7/CX5 All-in-One POS Hardware Training

Last Updated 07/21/2020 Duration 45 minutes

### Details

In this course we will cover the features, settings, and various options available in both the NCR CX7 and CX5 All-in-One POS. We will also cover the steps needed to perform all major hardware replacement procedures. Please Note: For best results, please complete this training using your Google Chrome web-browser with Pop-Up Blocker disabled.

Provider NCR Corporation - WBT

Version 1.0

Available Language(s) English (US)

Course Number 85024

Course Owner John Berry, Dean Sayer

Owner Organization Services Learning

Created On 7/16/2020

Access My Learning