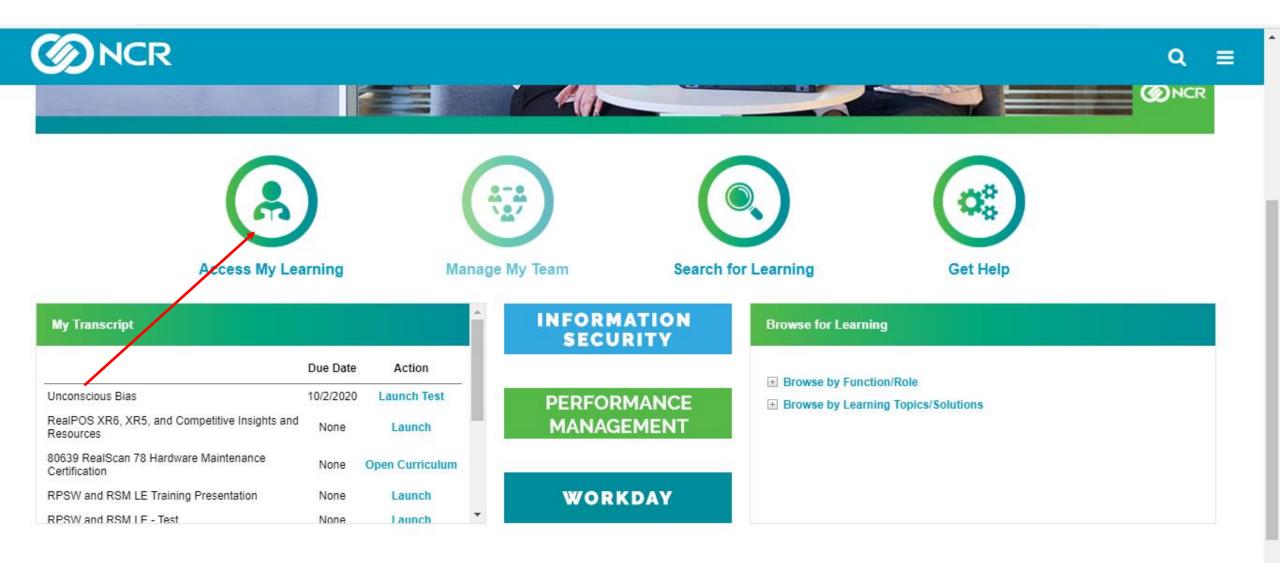

# 5. Access NCR University and begin learning!

# **Keep Track of Your Lessons**