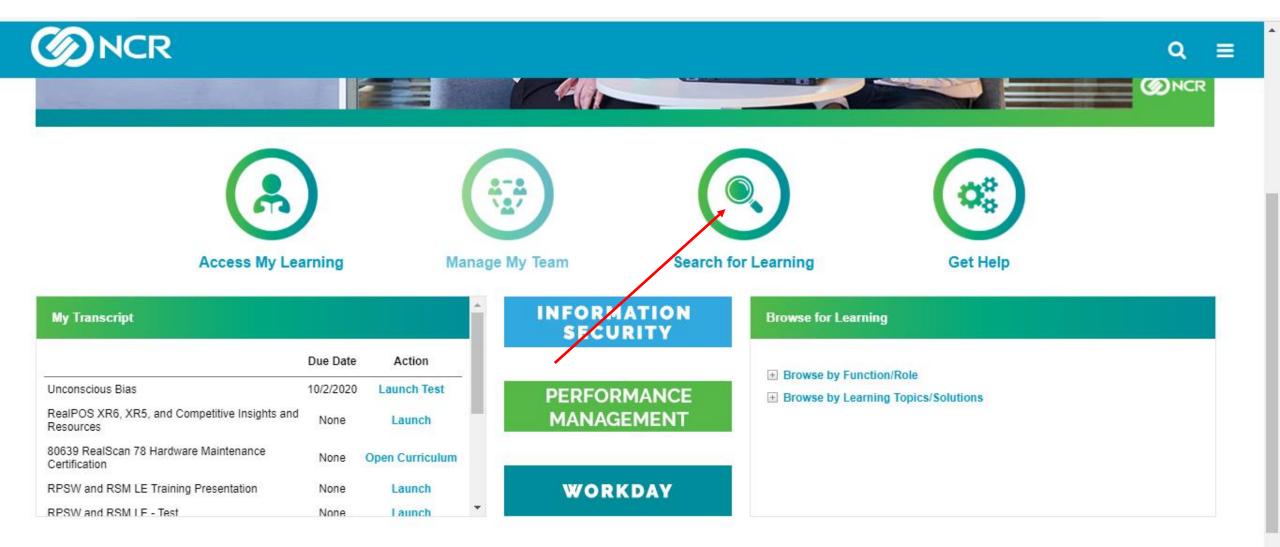

applicable to them in SharePoint.                                                                                         | Add App        |          |
|   |   | RBC Optinet French                    | This is an automated branch cash ordering system, that shows each branch their vault and ATM needs. OptiNet allows branch users to review, accept, or override cash order recommendations by OptiCash. | Request Access |          |
|   |   | NCR iSupplier                         | iSupplier Portal is used by external suppliers to receive and acknowledge NCR Purchase Orders, create Advance Shipment Notices, submit Invoices and review Payment status.                             | Add App        |          |

# 5. Access NCR University and begin learning!





# **Keep Track of Your Lessons**





# **Search For Learning**





course number



Q

ONLINE CLASS

### NCR CX7/CX5 All-in-One POS Hardware Training

Last Updated 07/21/2020 Duration 45 minutes

### Details

In this course we will cover the features, settings, and various options available in both the NCR CX7 and CX5 All-in-One POS. We will also cover the steps needed to perform all major hardware replacement procedures. Please Note: For best results, please complete this training using your Google Chrome web-browser with Pop-Up Blocker disabled.

Provider NCR Corporation - WBT

Version 1.0

Available Language(s) English (US)

Course Number 85024

Course Owner John Berry, Dean Sayer

Owner Organization Services Learning

Created On 7/16/2020















Access My Learning

Manage My Team

Search for Learning

Get Help