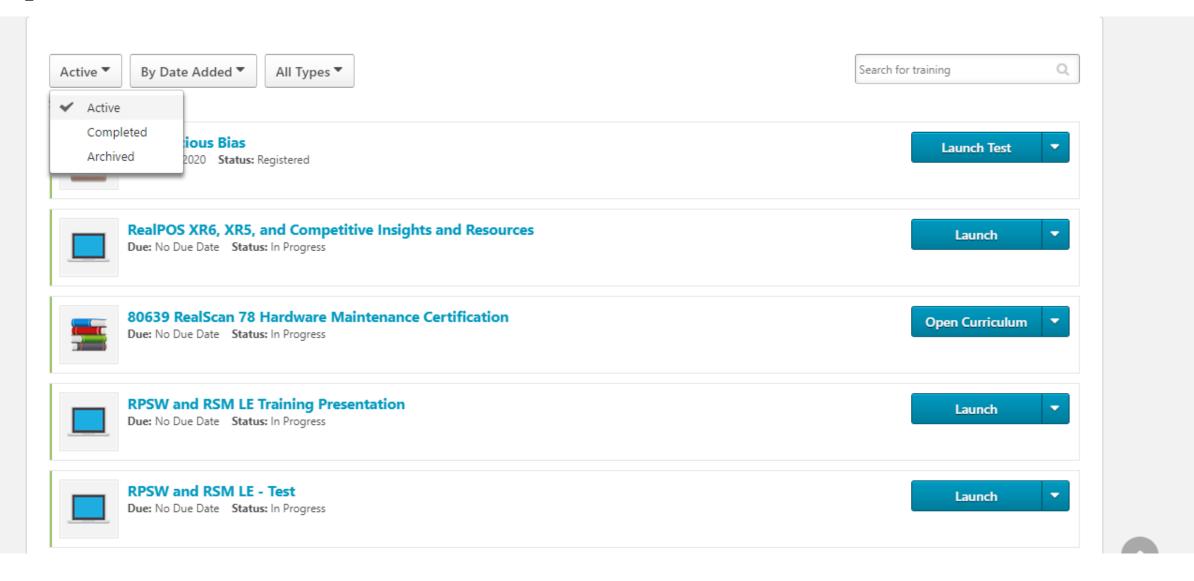

es applicable to them in SharePoint.                                                                                         | Add App        |          |
|   |   | RBC Optinet French                    | This is an automated branch cash ordering system, that shows each branch their vault and ATM needs. OptiNet allows branch users to review, accept, or override cash order recommendations by OptiCash. | Request Access |          |
|   |   | NCR iSupplier                         | iSupplier Portal is used by external suppliers to receive and acknowledge NCR Purchase Orders, create Advance Shipment Notices, submit Invoices and review Payment status.                             | Add App        |          |

# 5. Access NCR University and begin learning!





# **Keep Track of Your Lessons**





# **Search For Learning**





course number



Q

ONLINE CLASS

### NCR CX7/CX5 All-in-One POS Hardware Training

Last Updated 07/21/2020 Duration 45 minutes

### Details

In this course we will cover the features, settings, and various options available in both the NCR CX7 and CX5 All-in-One POS. We will also cover the steps needed to perform all major hardware replacement procedures. Please Note: For best results, please complete this training using your Google Chrome web-browser with Pop-Up Blocker disabled.

Provider NCR Corporation - WBT

Version 1.0

Available Language(s) English (US)

Course Number 85024

Course Owner John Berry, Dean Sayer

Owner Organization Services Learning

Created On 7/16/2020















Access My Learning

Manage My Team

Search for Learning

Get Hel