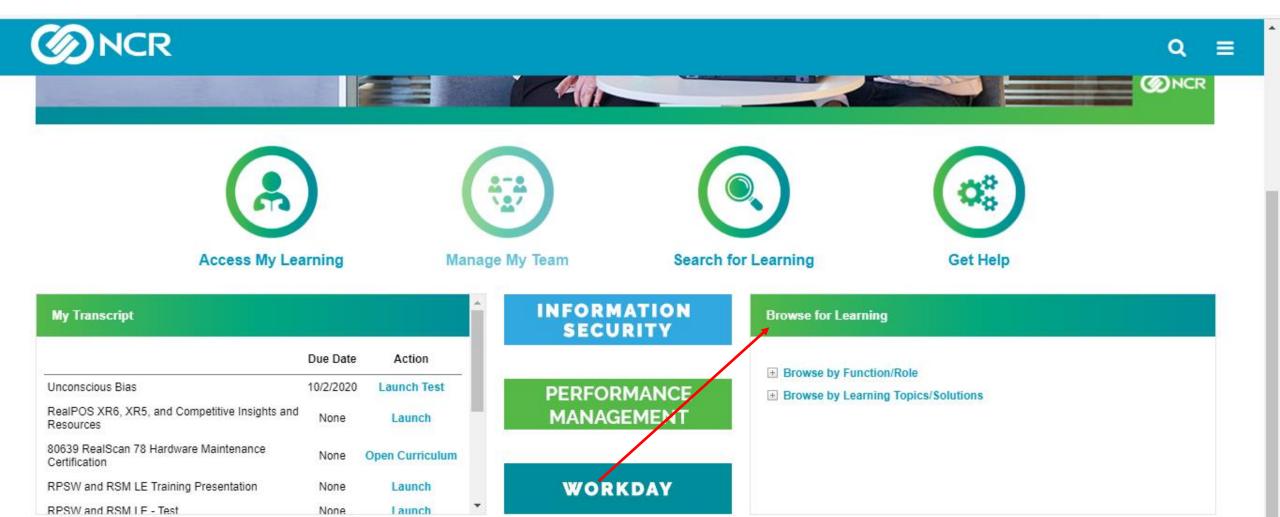

# 5. Access NCR University and begin learning!

# **Keep Track of Your Lessons**

# **Search For Learning**

course number

Q

ONLINE CLASS