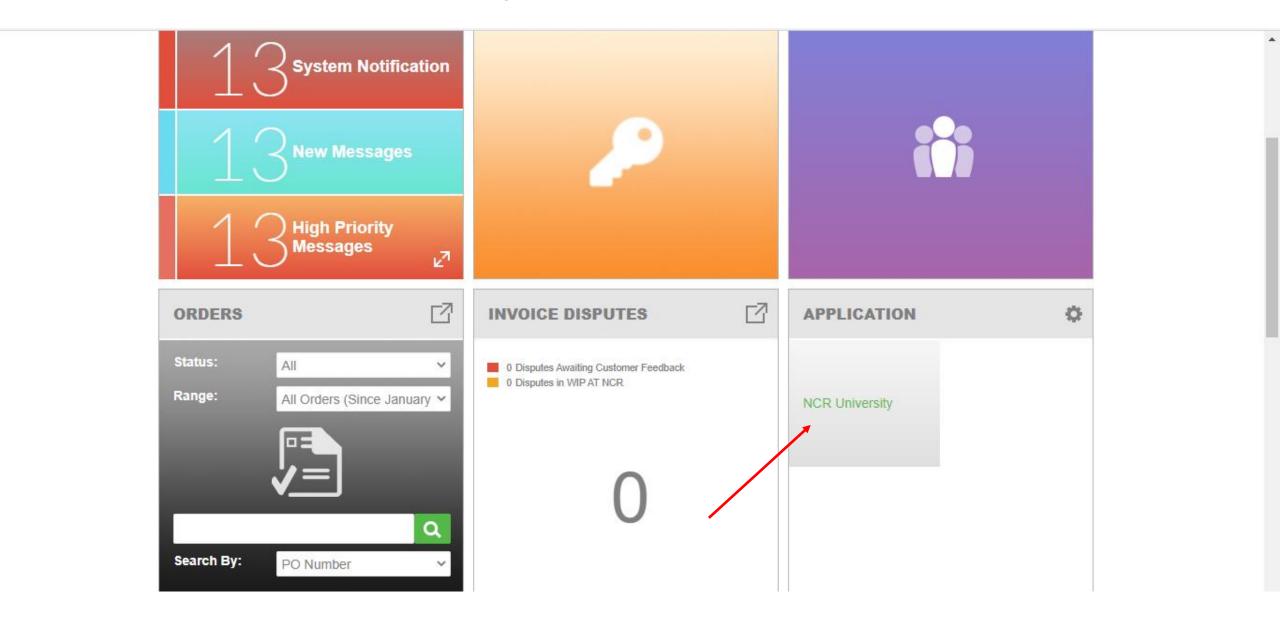

el partners to view the current PDS fees applicable to them in SharePoint.                                                                                         | Add App        |          |
|   |   | RBC Optinet French                    | This is an automated branch cash ordering system, that shows each branch their vault and ATM needs. OptiNet allows branch users to review, accept, or override cash order recommendations by OptiCash. | Request Access |          |
|   |   | NCR iSupplier                         | iSupplier Portal is used by external suppliers to receive and acknowledge NCR Purchase Orders, create Advance Shipment Notices, submit Invoices and review Payment status.                             | Add App        |          |

# 5. Access NCR University and begin learning!





# **Keep Track of Your Lessons**





# **Search For Learning**





course number



Q

ONLINE CLASS

### NCR CX7/CX5 All-in-One POS Hardware Training

Last Updated 07/21/2020 Duration 45 minutes

### Details

In this course we will cover the features, settings, and various options available in both the NCR CX7 and CX5 All-in-One POS. We will also cover the steps needed to perform all major hardware replacement procedures. Please Note: For best results, please complete this training using your Google Chrome web-browser with Pop-Up Blocker disabled.

Provider NCR Corporation - WBT

Version 1.0

Available Language(s) English (US)

Course Number 85024

Course Owner John Berry, Dean Sayer

Owner Organization Services Learning

Created On 7/16/2020















Access My Learning

Manage