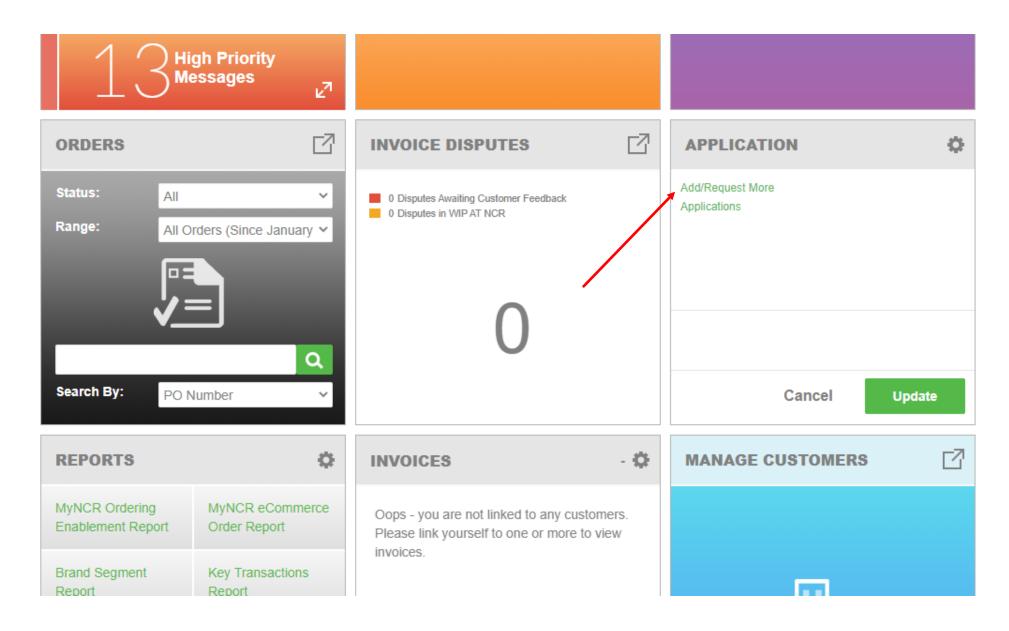

### 2. Scroll browser until applications database is visible and click "Add/Request More"

# 4. Add application to dashboard

| * |   | Hardware Kit Instruction<br>Documents | Download site for Retail and Financial hardware kit instruction documents                                                                                                                              | Add App        |          |
|---|---|---------------------------------------|--------------------------------------------------------------------------------------------------------------------------------------------------------------------------------------------------------|----------------|----------|
|   |   | IMPortal                              | Allows the customer to see their equipments performance on a map                                                                                                                                       | Add App        |          |
|   |   | Quasar Reports                        | Application provides information on ATMS and Kits. Details original ATM features and configurations as shipped from the plant.                                                                         | Add App        | <b>»</b> |
|   |   | NCR CQM                               | Customers can play callcenter calls that are tagged as theirs.                                                                                                                                         | Add App        |          |
|   |   | NCR eOrder                            | This is used to place Orders for Hospitality products and services specific to channel customers. Direct customers access this to view their orders and invoices placed through DOES(NOL)              | Add App        |          |
|   |   | OptiNet - English                     | Optinet for Banque Nationale du Canada (BNC) - English version                                                                                                                                         | Add App        |          |
|   | × | NCR University                        | NCR University provides learning services in the form of online learning launch/completion, instructor led training registration/completion and tracking of transcript histories for all users         | Add App        |          |
|   |   | PDS Fee - APAC                        | An application for Asia Pacific channel partners to view the current PDS fees applicable to them in SharePoint.                                                                                        | Add App        |          |
|   |   | OptiNet - Français                    | Optinet for Banque Nationale du Canada (BNC) - French version                                                                                                                                          | Add App        |          |
|   |   | PDS Fee - North America               | An application for North America channel partners to view the current PDS fees applicable to them in SharePoint.                                                                                       | Add App        |          |
|   |   | PDS Fee - Middle East                 | An application for Middle East channel partners to view the current PDS fees applicable to them in SharePoint.                                                                                         | Add App        |          |
|   |   | RBC Optinet French                    | This is an automated branch cash ordering system, that shows each branch their vault and ATM needs. OptiNet allows branch users to review, accept, or override cash order recommendations by OptiCash. | Request Access |          |
|   |   | NCR iSupplier                         | iSupplier Portal is used by external suppliers to receive and acknowledge NCR Purchase Orders, create Advance Shipment Notices, submit Invoices and review Payment status.                             | Add App        |          |