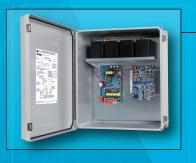

## **Specifications:**

- Input: 56VDC from Power supply (PoE240/360/367)
- Charges (4) 12V batteries in series (48V)
- Supports SLA or LiFePO4
- 2A or 4A selectable operation
- AC Fail & Low Bat/Disconnect Supervision