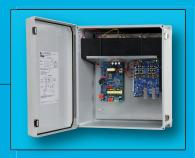

## NetWay Spectrum models with integrated EBC48:

## NETWAYSP4TCW53 (115/230VAC) NETWAYSP4TCW57 (277VAC)

Hardened PoE Switch with Integral Power & Rapid Battery Charger 4-Ports provide up to 360W total power with dual SFP ports

**NETWAYSP8C3W5** (115/230VAC) **NETWAYSP8C7W5** (277VAC)

Hardened PoE Switch with Integral Power & Rapid Battery Charger 8-Ports provide up to 360W total power with dual SFP ports