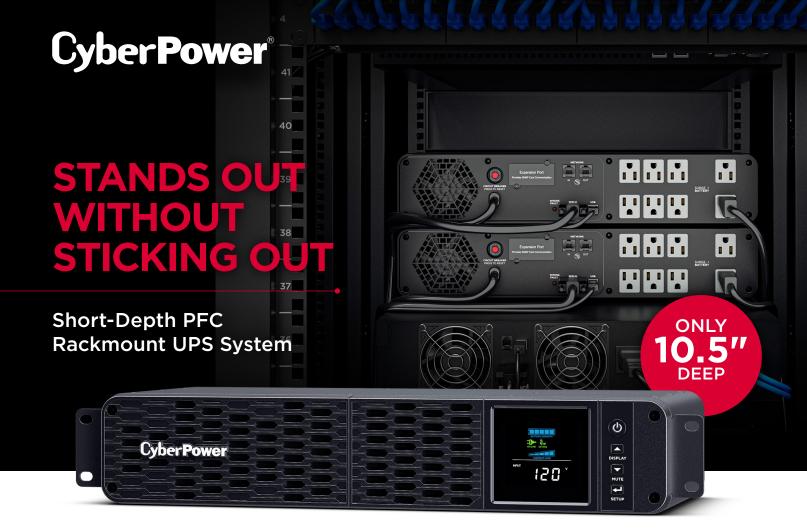

## ENSURES UPTIME ALL THE TIME. User friendly. Data friendly. Rack friendly.

The CyberPower CP1500PFCRM2U PFC Sinewave short-depth UPS system provides battery backup, surge protection, and EMI/RFI noise filtering for security systems, audio/visual equipment, networking and storage devices, and requiring an active PFC power source.

## SHORT AND SWEET

Short-depth, lightweight PFC Sinewave Rackmount UPS

**Shorter-Depth** (10.5") fits easily into wall-mounted racks and tight spaces, allowing for more accessible cable management.

**Sine Wave Output** is clean with very low harmonic distortion making it the ideal waveform for running sensitive electronics using Active Power Factor Correction.