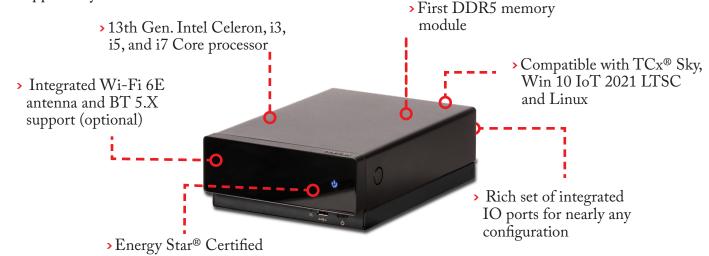

This high-performance driven POS provides a lower total cost of ownership for retailers looking to perform more transactions in less time, minimizing the overall capital expense requirements. The TCx 900 is the latest in Toshiba's portfolio of retail-hardened solutions and comes fully equipped with the latest technology of the 13th generation Intel<sup>®</sup> processors, supporting higher productivity and efficiencies in-store.

#### **SMALL PACKAGING – PREMIUM BENEFITS**

Engineered with retail in mind. The small yet robust TCx 900 comes equipped with the latest generation of technology that provides retailers with the flexibility, durability, adaptability, and serviceability required for more uptime.

Ruggedized construction with steel chassis provide retailers with the durability needed to improve operations for years to come.

The TCx 900 Distributed POS system optimizes retail with a dynamic compact solution that's flexible enough to grow with your business, robust enough to handle heavy data workloads, and reliable enough to perform the crucial day to day functionality while it supports your legacy I/O business.