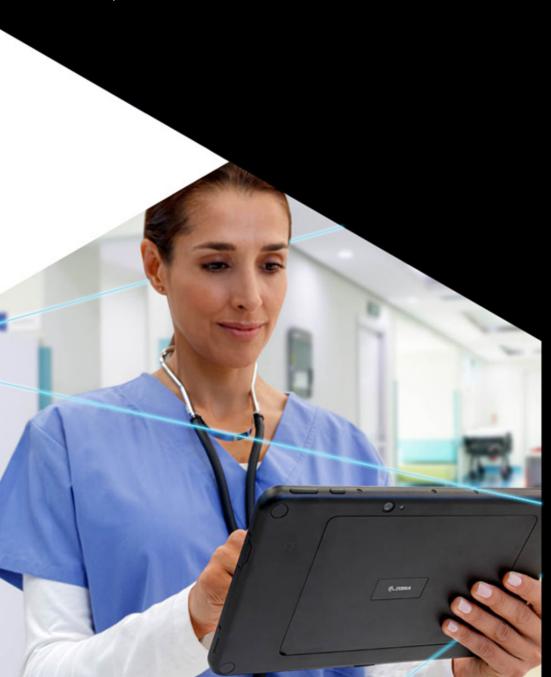

#### **HEALTHCARE**

## **Deliver Patient-Centric Care**

Answers are now at healthcare workers' fingertips. Co-workers are within their immediate reach, and staff and devices are within sight, instantly located. When communication and collaboration impact patient care and outcomes, turn to Workforce Connect.