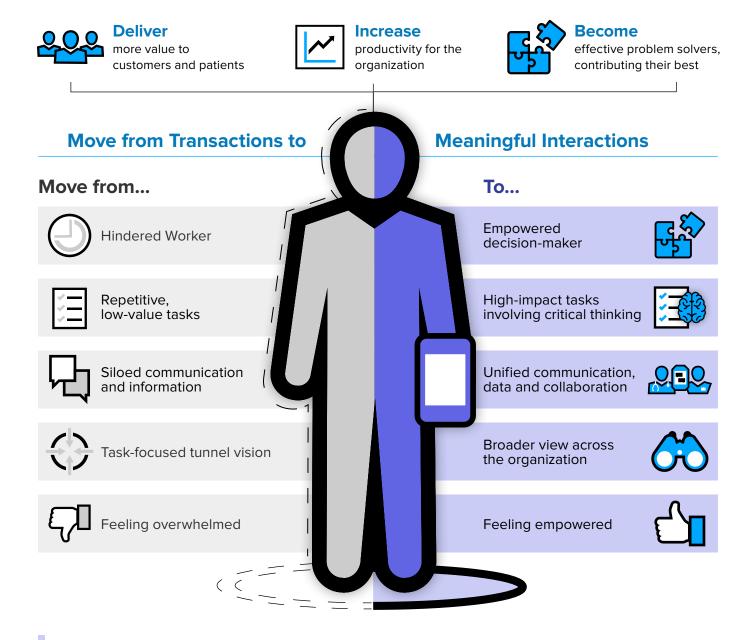

## **But Disruption Brings Opportunity—Rise to Meet It**

Shift frontline workers' focus from transactional tasks to high-value interactions. When information flows freely and collaboration happens naturally, workers move away from task-oriented work and break out of their silos. Empower them with the digital tools to solve problems on the spot and apply cognitive skills to better serve customers and patients.

## Unhindered workers...

It's time to close the information and communication gaps, and usher in a new era of transformation—led by the frontline and powered by Zebra Workforce Connect.