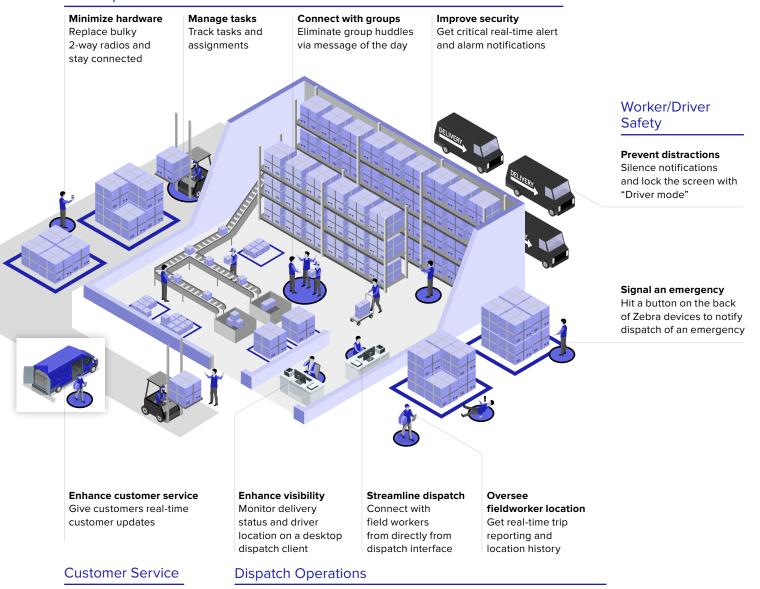

#### **MANUFACTURING, TRANSPORTATION & LOGISTICS**

## **Enhance Workflow and Location Visibility**

Automated safety measures protect the frontline, and triggers alert them of timely issues. All this goes far to foster collaboration, increase productivity and raise service to new heights. Improve workflows across the warehouse and in the field with Workforce Connect.

## Floor Operations