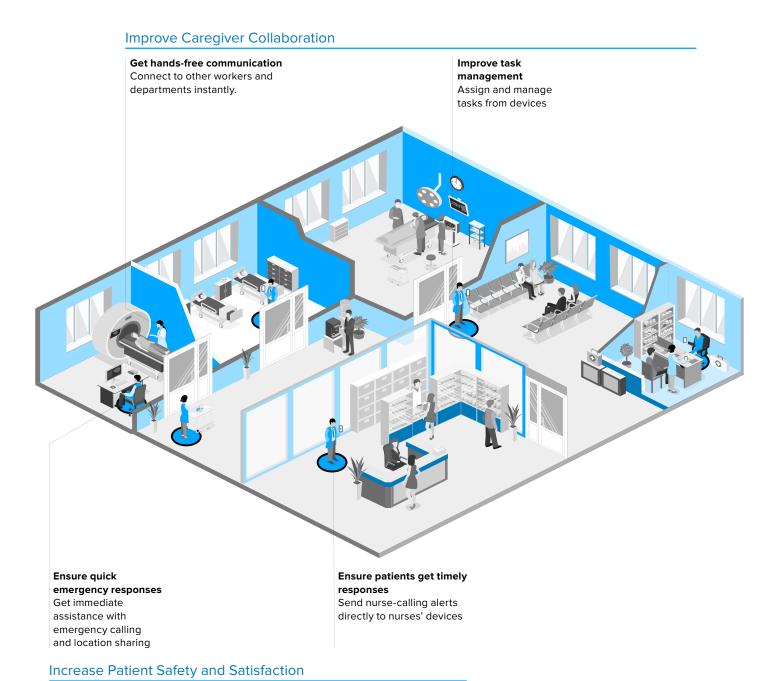

#### **HEALTHCARE**

## **Deliver Patient-Centric Care**

Answers are now at healthcare workers' fingertips. Co-workers are within their immediate reach, and staff and devices are within sight, instantly located. When communication and collaboration impact patient care and outcomes, turn to Workforce Connect.