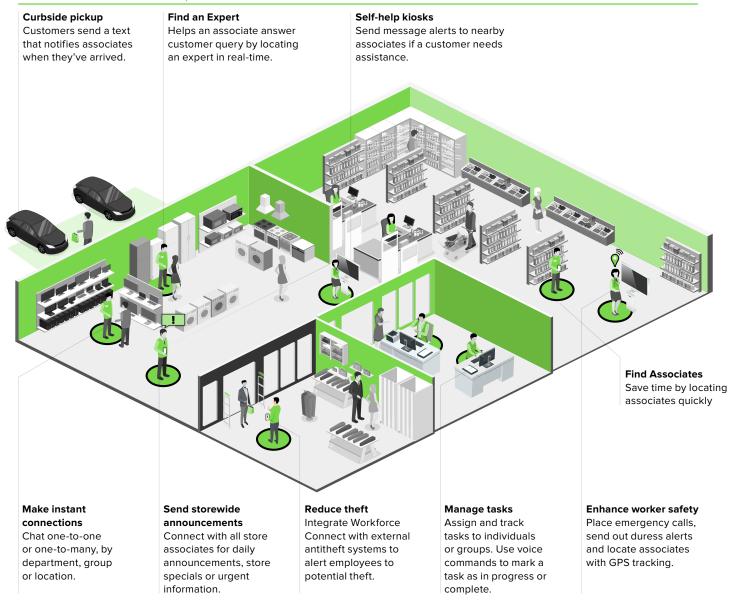

#### **RETAIL**

## Add Value to Customer Interactions

Empower retail associates with access to free-flowing information and more opportunities for critical thinking. Shift their work from transactional tasks to high-value interactions, and elevate customer service, with Workforce Connect.

### **Enhance the Customer Experience**

Increase associate collaboration