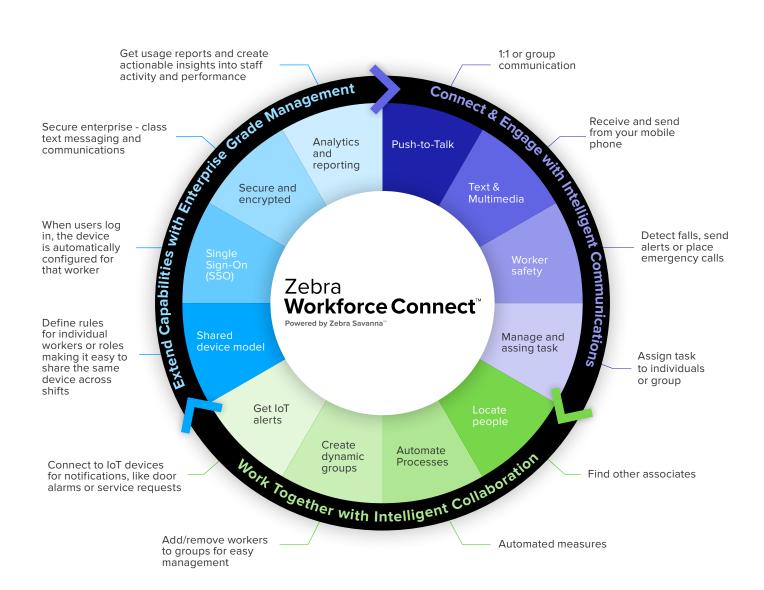

## **Close Gaps with Workforce Connect**

## A Complete Unified Platform

Consolidate critical workflows into one fully connected platform with Zebra Workforce Connect—the most complete solution for your frontline workforce. Unlock communication capabilities with powerful voice and messaging features to Zebra mobile devices, or third-party devices, to connect and empower frontline workers.