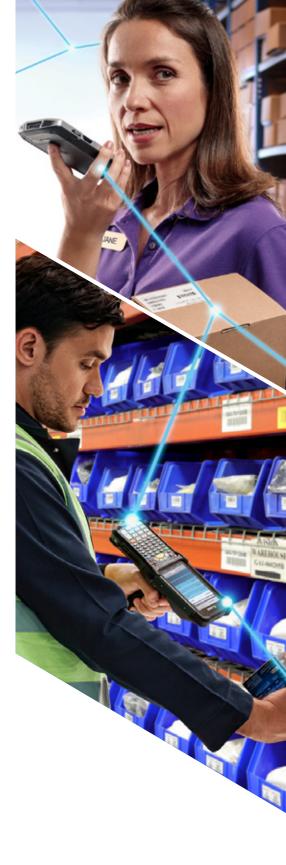

#### **MANUFACTURING, TRANSPORTATION & LOGISTICS**

## **Enhance Workflow and Location Visibility**

Automated safety measures protect the frontline, and triggers alert them of timely issues. All this goes far to foster collaboration, increase productivity and raise service to new heights. Improve workflows across the warehouse and in the field with Workforce Connect.