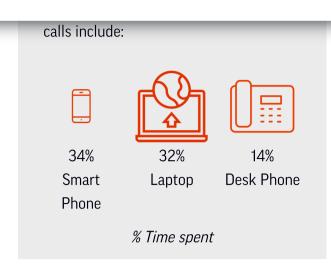

## **TYPE OF WORK**

They place high value on in-person interactions, which means frequent travel. Devices should be portable and connect to smartphones.

32% report daily video usage

62% use a headset

devicesCalls disrupted by unstable network connections

made purchases) during COVIDHighest amount of smartphone use across all personas

\*As pain points and connectivity needs may be similar, there is some crossover in product recommendations between personas.