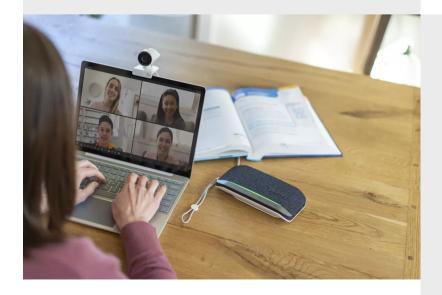

### **TYPE OF WORK**

Transitions are the norm for this persona as they work between locations throughout the day. They tend to work creatively and like face-to-face engagement, but they also depend on multiple devices to communicate.

#### **DEVICE USAGE**

On average, Flexible Workers use 5.4 devices on a daily basis to get their work done. Primary devices used for calls include:

Computer

21%

14% Desk Phone Smart

Phone

% Time spent