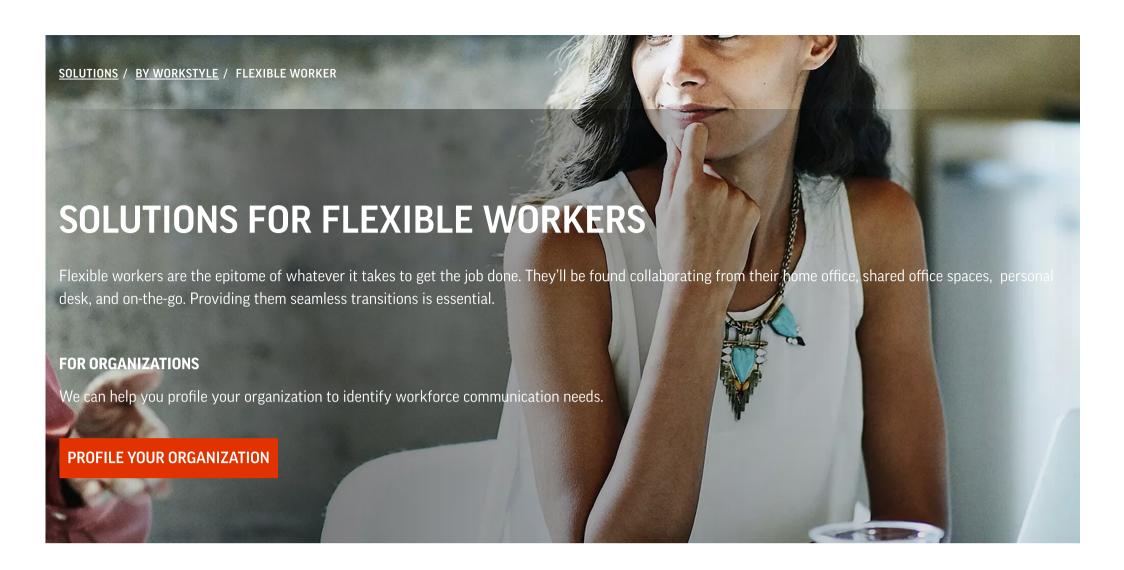

# A FLEXIBLE WORKER FEELS AS PRODUCTIVE AT HOME AS IN THE OFFICE

#### **SPACES**

Highly mobile in and out of the office. They're likely to be okay with un-assigned seating since they spend more time in conference rooms. Support for this group includes access to different video-enabled rooms and huddle spaces.



Office

23%

Other



Home



6% Travel





### **TYPE OF WORK**

Transitions are the norm for this persona as they work between locations throughout the day. They tend to work creatively and like face-to-face engagement, but they also depend on multiple devices to communicate.





73% use a headset

#### **DEVICE USAGE**

On average, Flexible Workers use 5.4 devices on a daily basis to get their work done. Primary devices used for calls include:



Computer





21%

14% Des