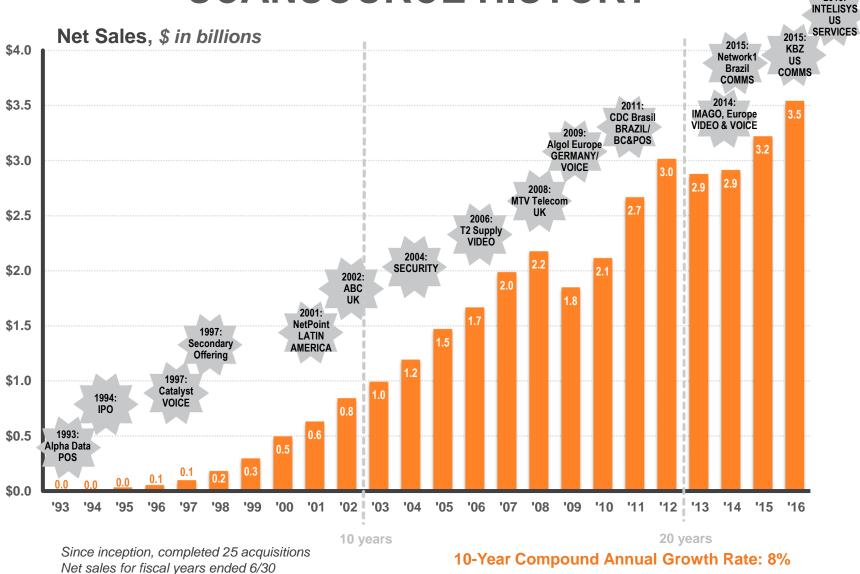

\* Excludes the impact of Intelisys, which was completed 8/29/16



# **INVESTMENT HIGHLIGHTS**



Leadership position in specialty markets with continued growth driven by innovative technology offerings; well positioned to grow faster than market

Deep supplier partnerships and access to customer channels serve as strong competitive advantages

Capitalizing on expansion in higher margin and growth areas; opportunity for expansion in technology services and emerging markets

Sustainable margin profile supported by multiple technologies, services and solutions

ROIC drives strong balance sheet and financial flexibility enabling disciplined cash deployment into faster growth areas while increasing bottom-line profitability



# **APPENDIX**

### scansource.com



# **SCANSOURCE HISTORY**



2016:

# **SEGMENT FINANCIAL RESULTS – Q2 FY17**

### WORLDWIDE BARCODE, NW & SECURITY

### WORLDWIDE COMMUNICATIONS & SERVICES

| \$ in millions              | Q2<br>FY17 | Q1<br>FY17 | Q2<br>FY16 | \$ in millions              | Q2<br>FY17 | Q1<br>FY17 | Q2<br>FY16 |
|-----------------------------|------------|------------|------------|-----------------------------|------------|------------|------------|
| Net sales                   | \$595.4    | \$633.4    | \$689.5    | Net sales                   | \$309.4    | \$299.2    | \$304.0    |
| Gross profit                | \$49.2     | \$50.1     | \$57.7     | Gross profit                | \$49.3     | \$41.4     | \$42.9     |
| Gross margin                | 8.3%       | 7.9%       | 8.4%       | Gross margin                | 15.9%