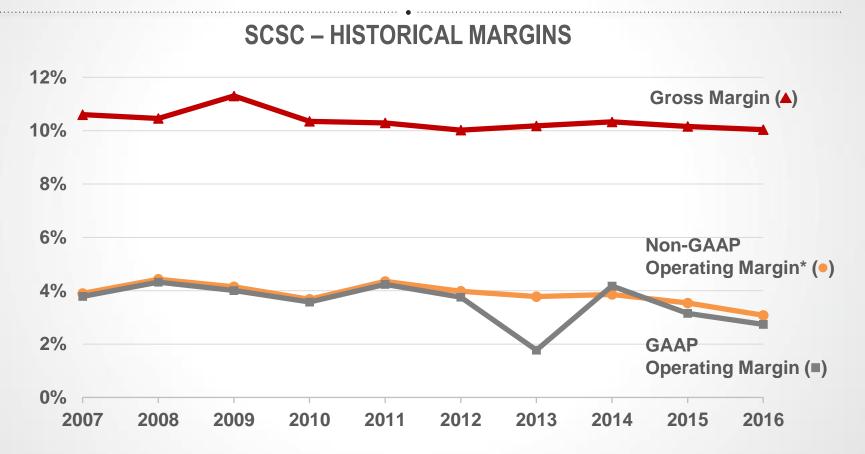

## SUSTAINABLE MARGIN PROFILE

Information for fiscal year indicated

\* Excludes amortization of intangible assets, change in fair value of contingent consideration, and other select items in FY13 to FY16. See Appendix for calculation of non-GAAP measures and reconciliations to GAAP measures.