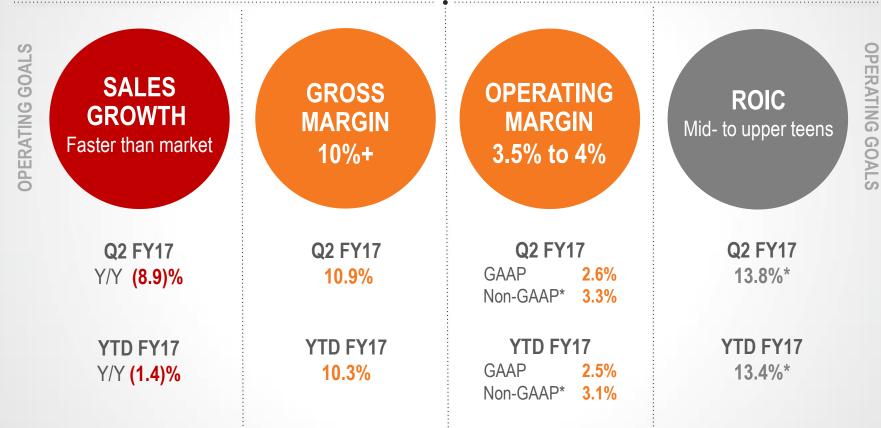

## LONGER-TERM OPERATING GOALS AND RECENT RESULTS

\* Non-GAAP operating income excludes amortization of intangibles, changes in fair value of contingent consideration and acquisition costs. ROIC, a non-GAAP measure, is calculated as EBITDA, plus change in fair value of contingent consideration divided by invested capital. See appendix for calculations of non-GAAP measures and reconciliations to GAAP measures.

# **ROIC DRIVES STRONG BALANCE SHEET**

- Mid-teens ROIC; goal of mid- to upper teens
- Executive compensation is directly tied to ROIC performance

Reflects trailing twelve months (TTM) for period indicated. ROIC, a non-GAAP measure, is calculated as net income plus interest expense, income taxes, depreciation and amortization (EBITDA), plus change in fair value of contingent consideration divided by invested capital (average equity plus average daily funded interest-bearing debt). EBITDA excludes acquisition costs and legal settlements, net of attorney fees. A reconciliation of the Company's non-GAAP financial information to GAAP financial information is provided in the Appendix.