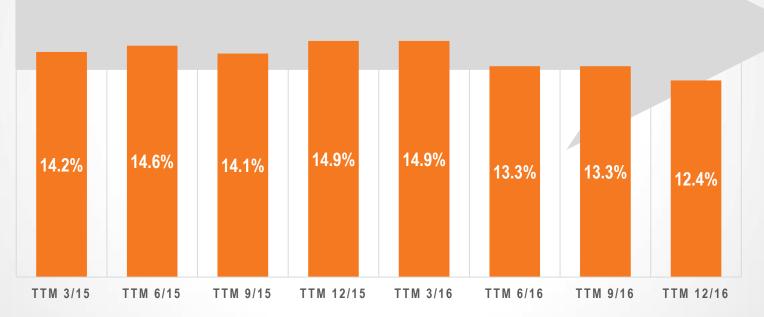

# **ROIC DRIVES STRONG BALANCE SHEET**

- Mid-teens ROIC; goal of mid- to upper teens
- Executive compensation is directly tied to ROIC performance

Reflects trailing twelve months (TTM) for period indicated. ROIC, a non-GAAP measure, is calculated as net income plus interest expense, income taxes, depreciation and amortization (EBITDA), plus change in fair value of contingent consideration divided by invested capital (average equity plus average daily funded interest-bearing debt). EBITDA excludes acquisition costs and legal settlements, net of attorney fees. A reconciliation of the Company's non-GAAP financial information to GAAP financial information is provided in the Appendix.

n/m = not meaningful

| Return on Invested Capital (ROIC) - TTM               |           |           |           |           |           |           |           |           |
|-------------------------------------------------------|-----------|-----------|-----------|-----------|-----------|-----------|-----------|-----------|
| (\$ in thousands)                                     | TTM       |
|                                                       | Q3 FY15   | Q4 FY15   | Q1 FY16   | Q2 FY16   | Q3 FY16   | Q4 FY16   | Q1 FY17   | Q2 FY17   |
| Return on invested capital (ROIC), annualized (a)     | 14.2%     | 14.6%     | 14.1%     | 14.9%     | 14.9%     | 13.3%     | 13.3%     | 12.4%     |
| Reconciliation of Net Income (Loss) to EBITDA         |           |           |           |           |           |           |           |           |
| Net income (loss) - GAAP                              | \$76,077  | \$65,419  | \$62,207  | \$66,042  | \$67,141  | \$63,619  | \$62,439  | \$64,819  |
| Plus: Income taxes                                    | 39,797    | 34,487    | 32,885    | 34,744    | 35,177    | 32,391    | 31,873    | 33,642    |
| Plus: Interest expense                                | 1,321     | 1,797     | 1,888     | 2,390     | 2,193     | 2,124     | 2,432     | 2,635     |
| Plus: Depreciation and amortization                   | 10,035    | 11,997    | 14,038    | 15,946    | 16,517    | 17,154    | 18,440    | 20,677    |
| EBITDA (numerator for ROIC)(non-GAAP)                 | 127,230   | 113,700   | 111,018   | 119,122   | 121,028   | 115,288   | 115,184   | 121,773   |
| Change in fair value of contingent consideration (CC) | 1,354     | 2,667     | 3,718     | 5,071     | 5,925     | 1,294     | (101)     | (127)     |
| Adjustments (b)                                       | (12,374)  | 3,254     | 2,124     | 710       | 447       | 863       | 1,141     | (11,361)  |
| Adjusted EBITDA (numerator for ROIC)(non-GAAP)        | \$116,210 | \$119,621 | \$116,860 | \$124,903 | \$127,400 | \$117,445 | \$116,224 | \$110,285 |
| Invested Capital Calculation                          |           |           |           |           |           |           |           |           |
| Average equity (c)                                    | \$803,682 | \$808,362 | \$804,154 | \$790,399 | \$777,230 | \$792,661 | \$764,033 | \$768,182 |
| Average funded debt (c)                               | 12,277    | 13,421    | 21,744    | 49,742    | 78,284    | 93,500    | 110,732   | 121,998   |
| Invested capital (denominator for ROIC)(non-GAAP)     | \$815,959 | \$821,783 | \$825,898 | \$840,141 | \$855,514 | \$886,161 | \$874,765 | \$890,180 |