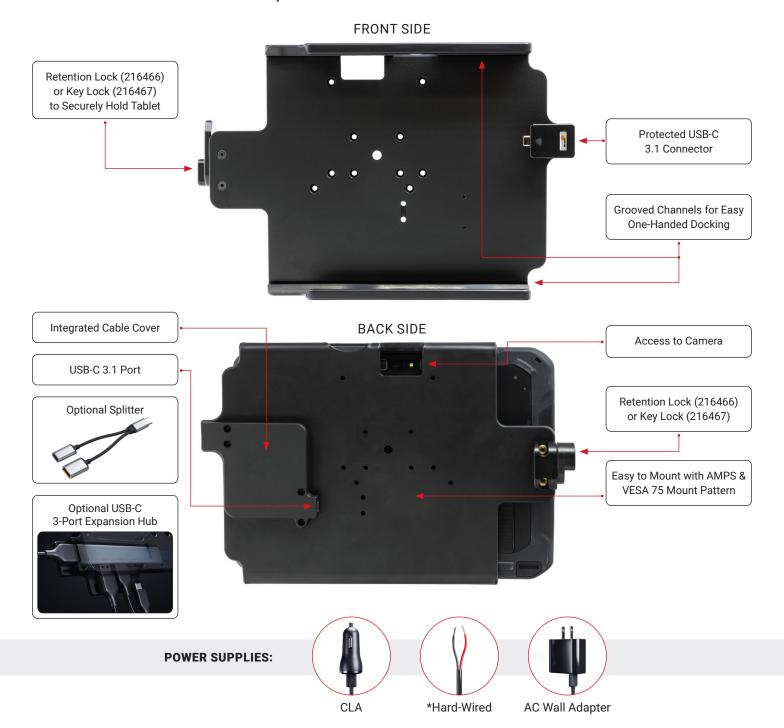

## Welcome to **Better Mounting.**

- Designed to fit the Zebra ET60 | ET65 tablet for a secure mount to keep your device protected from wear and tear.
- Direct USB-C access between the tablet and cradle provides simultaneous rapid charging and high-speed data transfer under Power Delivery (PD) 3.1 standard.
- USB-C 3.1 connections allow for integration between multiple accessories like scanners, keyboards, printers, and more.
- Rigorously tested for forklift vibration (16Grms), USB-C insertion (20K) to ensure your tablet remains securely docked and fully functional in the harshest work environments.

## **DIRECT USB-C CHARGING CRADLES** FOR ET60 | ET65

| PART#  | DESCRIPTION                                                             | MSRP     |
|--------|-------------------------------------------------------------------------|----------|
| 216466 | Direct USB-C Charging Cradles for Zebra ET60   ET65 with Retention Lock | \$149.99 |
| 216467 | Direct USB-C Charging Cradles for Zebra ET60   ET65 with Key Lock       | \$164.99 |

\*Hard-wired power supply may require DC step down converter.