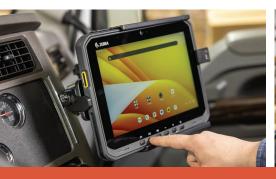

## Welcome to **Better Mounting.**

- Designed to fit the Zebra ET60 | ET65 tablet for a secure mount to keep your device protected from wear and tear.
- Direct USB-C access between the tablet and cradle provides simultaneous rapid charging and high-speed data transfer under Power Delivery (PD) 3.1 standard.
- USB-C 3.1 connections allow for integration between multiple accessories like scanners, keyboards, printers, and more.
- Rigorously tested for forklift vibration (16Grms), USB-C insertion (20K) to ensure your tablet remains securely docked and fully functional in the harshest work environments.