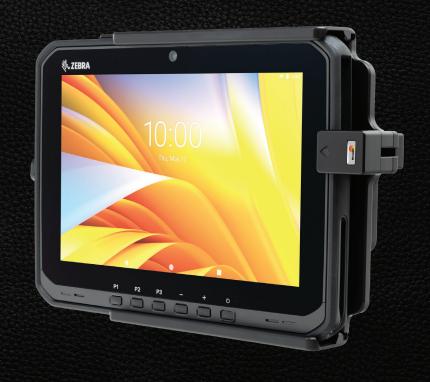

## Welcome to **Better Mounting.**

- Designed to fit the Zebra ET60 | ET65 tablet for a secure mount to keep your device protected from wear and tear.
- Direct USB-C access between the tablet and cradle provides simultaneous rapid charging and high-speed data transfer under Power Delivery (PD) 3.1 standard.
- USB-C 3.1 connections allow for integration between multiple accessories like scanners, keyboards, printers, and more.
- Rigorously tested for forklift vibration (16Grms), USB-C insertion (20K) to ensure your tablet remains securely docked and fully functional in the harshest work environments.