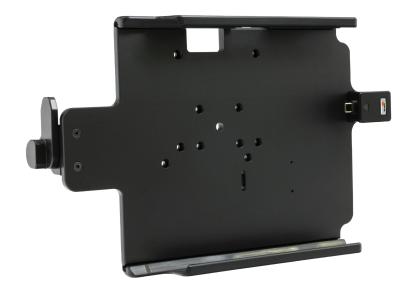

## Welcome to **Better Mounting.**

- Designed to fit the Zebra ET60 | ET65 tablet for a secure mount to keep your device protected from wear and tear.
- Direct USB-C access between the tablet and cradle provides simultaneous rapid charging and high-speed data transfer under Power Delivery (PD) 3.1 standard.
- USB-C 3.1 connections allow for integration between multiple accessories like scanners, keyboards, printers, and more.
- Rigorously tested for forklift vibration (16Grms), USB-C insertion (20K) to ensure your tablet remains securely docked and fully functional in the harshest work environments.

## **DIRECT USB-C CHARGING CRADLES** FOR ET60 | ET65

| PART#  | DESCRIPTION                                                             | MSRP     |
|--------|-------------------------------------------------------------------------|----------|
| 216466 | Direct USB-C Charging Cradles for Zebra ET60   ET65 with Retention Lock | \$149.99 |
| 216467 | Direct USB-C Charging Cradles for Zebra ET60   ET65 with Key Lock       | \$164.99 |